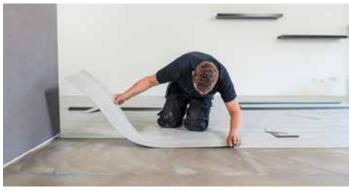

## Click installation

Clicking

The planks and tiles are installed as floating floors on a sturdy, even surface or underfloor. This makes gluing

superfluous.

## Dryback installation

▶ Gluing

and flawless.

This is the traditional installation method. The planks and tiles are glued with a special adhesive to a thoroughly prepared surface or underfloor that is hard, dry