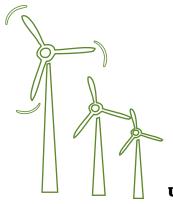

#### **Production with green energy**

Our factory in Avelgem is equipped with three wind turbines that fulfil the strictest health and safety standards for noise and visual pollution. The turbines can generate up to 13.3Gwh/year and provide for a third of the Avelgem IVC factory's energy needs.