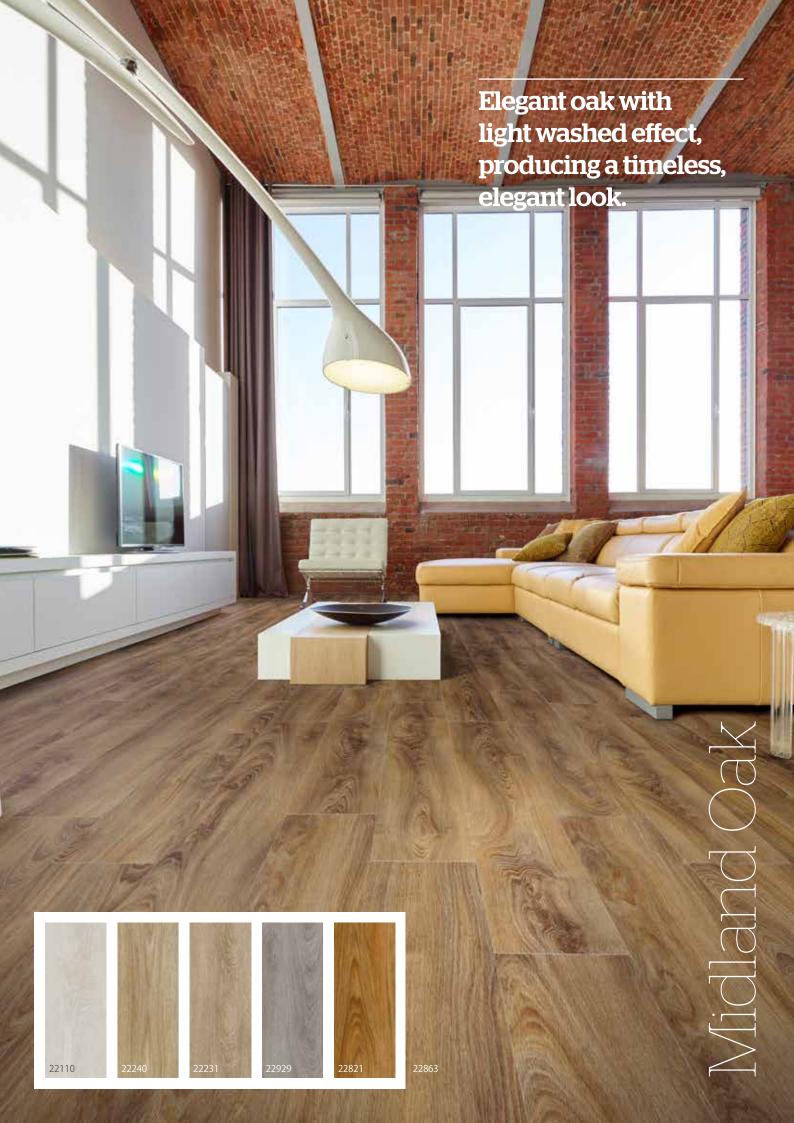

# Moduleo® Transform Ready to transform your interior?

Could you choose between quality, design and convenience? Thankfully, you don't have to. The Moduleo® Transform luxury vinyl floors offer added value at every level: impact-resistant, very low maintenance and gorgeous too.

# The smart choice

Strong performances and technical specifications. Moduleo® Transform is more than the sum of design and quality.

The robust **0.55mm wear-layer** and the Protectonite PU coating ensure that this easy-to-clean, hard-wearing floor can grace any room. Moduleo® Transform is moisture-resistant and has a slip resistance value of R10.

# Added value for your interior

Choose from 72 gorgeous designs with luxurious look and feel: from contemporary stone effects to playful colours and the classic charm of wood. You can't go wrong, whatever you choose. With Moduleo® Transform, you are guaranteed exceptional quality and timeless beauty that match your inspirations and interior.