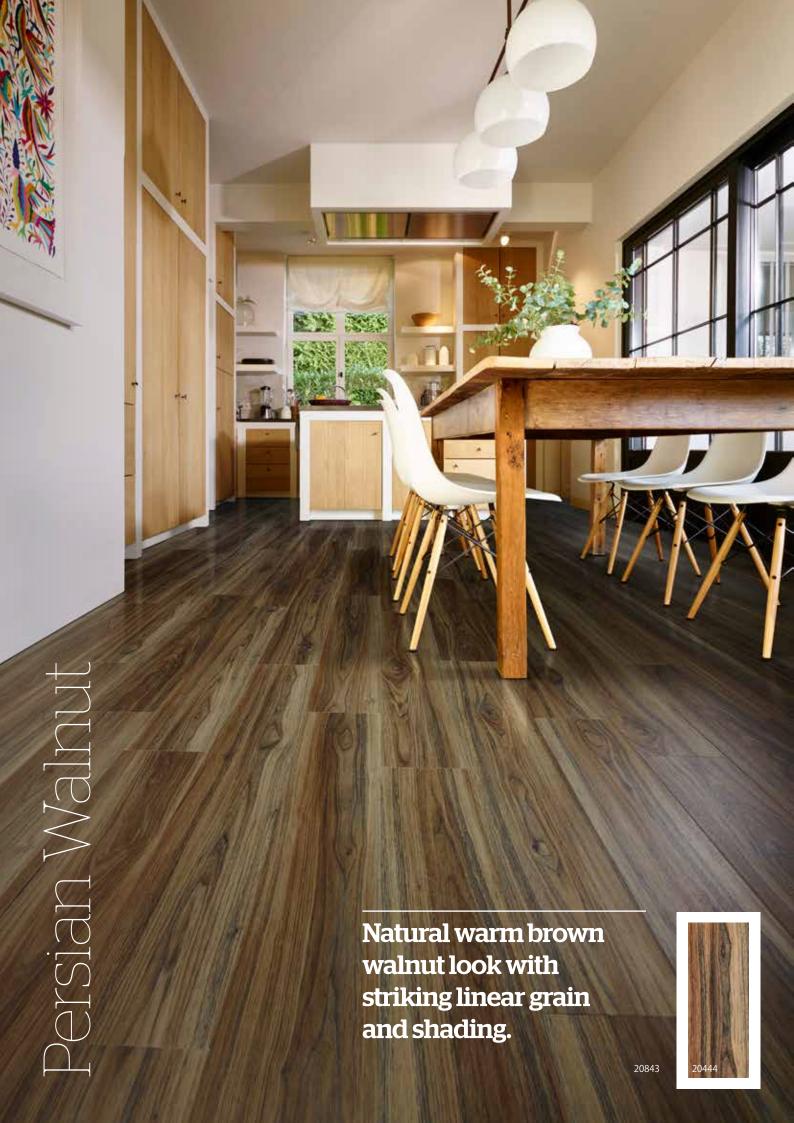

# Moduleo® Transform Ready to transform your interior?

Could you choose between quality, design and convenience? Thankfully, you don't have to. The Moduleo® Transform luxury vinyl floors offer added value at every level: impact-resistant, very low maintenance and gorgeous too.

# The smart choice

Strong performances and technical specifications. Moduleo® Transform is more than the sum of design and quality.

The robust **0.55mm wear-layer** and the Protectonite PU coating ensure that this easy-to-clean, hard-wearing floor can grace any room. Moduleo® Transform is moisture-resistant and has a slip resistance value of R10.

# Added value for your interior

Choose from 72 gorgeous designs with luxurious look and feel: from contemporary stone effects to playful colours and the classic charm of wood. You can't go wrong, whatever you choose. With Moduleo® Transform, you are guaranteed exceptional quality and timeless beauty that match your inspirations and interior.