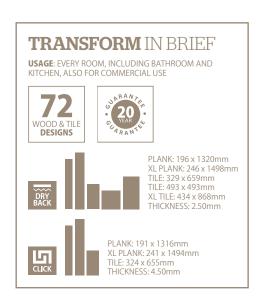

| COLLECTION      |               | SELECT  | TRANSFORM | IMPRESS  |
|-----------------|---------------|---------|-----------|----------|
| Total thickness | Glued         | 2.35mm  | 2.50mm    | 2.50mm   |
|                 | Click version | 4.50mm  | 4.50mm    | 4.50mm   |
| Wear layer      |               | 0.40mm  | 0.55mm    | 0.55mm   |
| User level      |               | 23-32   | 23-33-42  | 23-33-42 |
| Warranty        |               | 15 year | 20 year   | 20 year  |

# Added value for your interior

Choose from 72 gorgeous designs with luxurious look and feel: from contemporary stone effects to playful colours and the classic charm of wood. You can't go wrong, whatever you choose. With Moduleo® Transform, you are guaranteed exceptional quality and timeless beauty that match your inspirations and interior.

## Click installation

Clicking

The planks and tiles are installed as floating floors on a sturdy, even surface or underfloor. This makes gluing

superfluous.

## Dryback installation

▶ Gluing

and flawless.

This is the traditional installation method. The planks and tiles are glued with a special adhesive to a thoroughly prepared surface or underfloor that is hard, dry