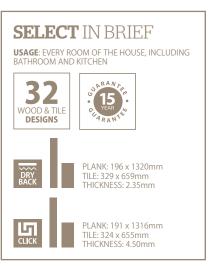

| COLLECTION      |               | SELECT  | TRANSFORM | IMPRESS  |
|-----------------|---------------|---------|-----------|----------|
| Total thickness | Glued         | 2.35mm  | 2.50mm    | 2.50mm   |
|                 | Click version | 4.50mm  | 4.50mm    | 4.50mm   |
| Wear layer      |               | 0.40mm  | 0.55mm    | 0.55mm   |
| User level      |               | 23-32   | 23-33-42  | 23-33-42 |
| Warranty        |               | 15 year | 20 year   | 20 year  |