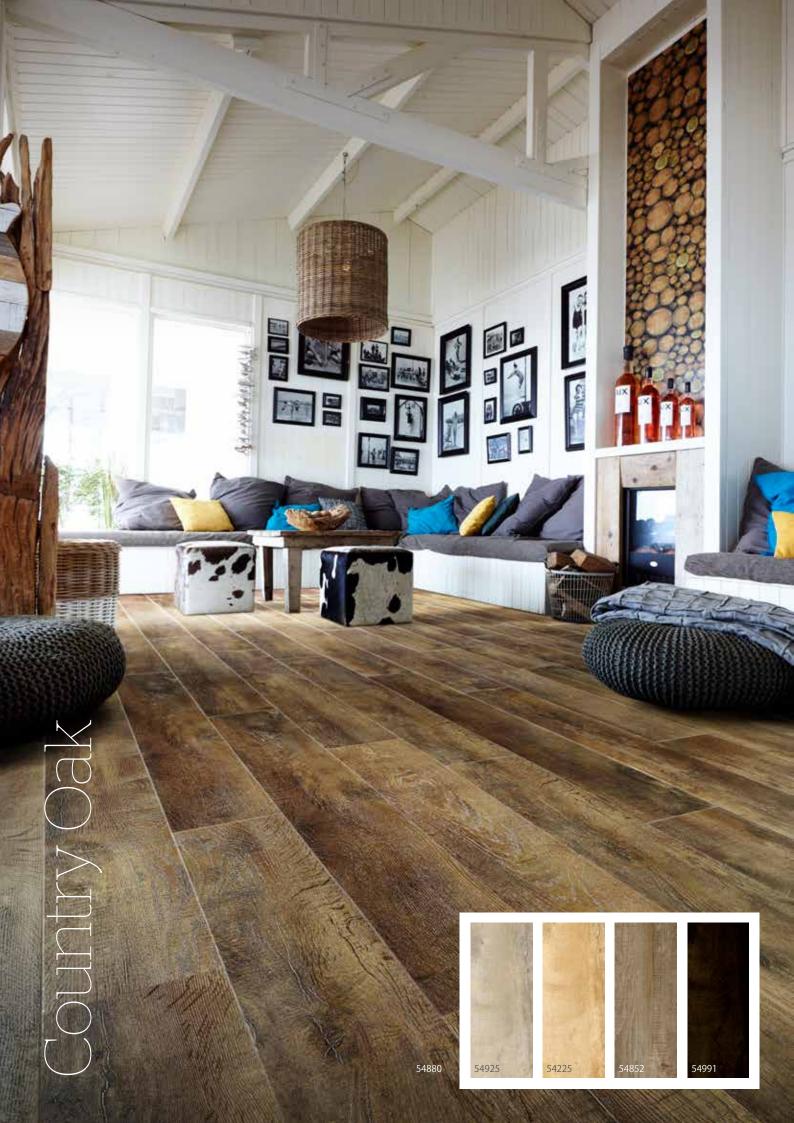

# Moduleo Impress Want to be impressed?

The name of our latest collection immediately makes clear what the collection represents: a truly unique impression. The 'embossed in register' procedure contributes to the true-to-nature look and feel of all the Moduleo® Impress floors.

#### **Embossed in register**

The Impress collection brings to life the smallest details of real wood, demonstrating the true beauty of nature. Impress features an incredible registered emboss texture allowing you to see and actually feel the depth of the grooves, lines and knots of the wood.

#### **Inspiring floors**

The result is 22 stylish, true-to-nature designs that cover all contemporary interior design trends. Floors with an unrivalled realistic look. Inspiring floors. Floors that impress.

"CLOSE to NATURE":

WELL-BALANCED

TEXTURES THAT

RECREATE THE ESSENCE

OF NATURE.

CHECK OUT WWW.MODULEO.COM FOR MORE inspiking interiors.