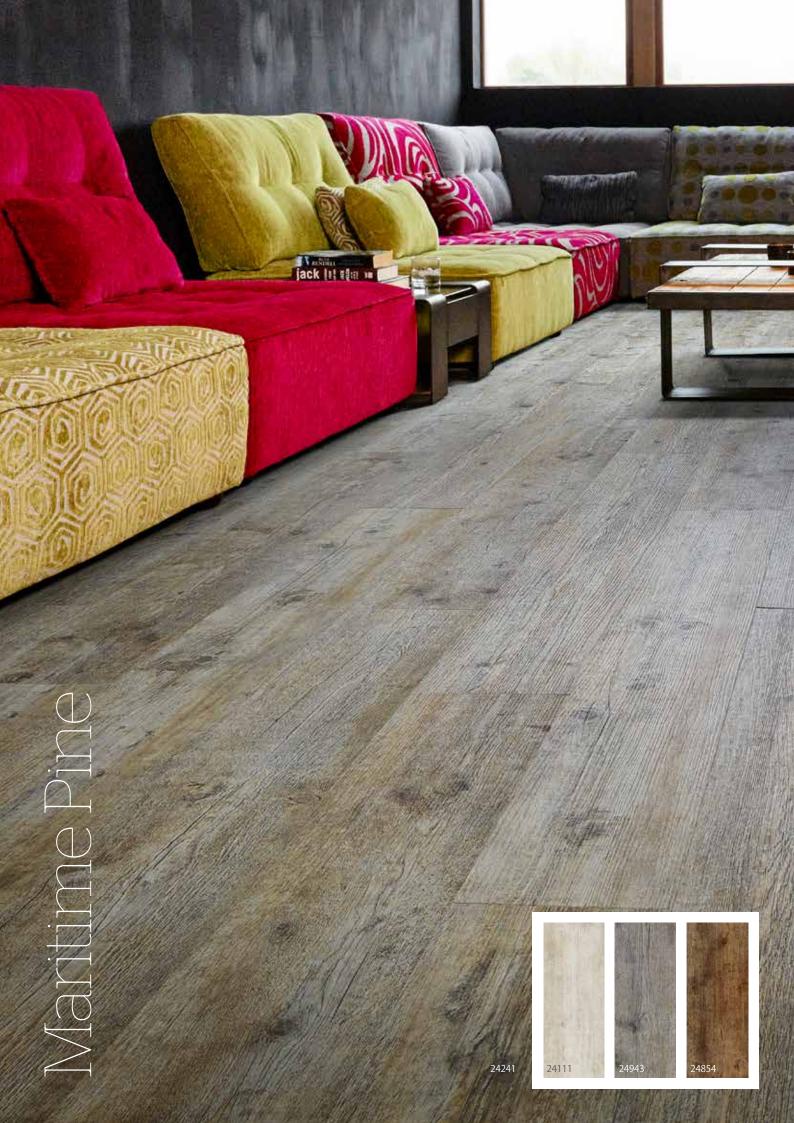

# Moduleo Select Looking to select a unique design for your home?

With Moduleo® Select you no longer need to choose between form and function. This floor takes your room to a new level. Moduleo® Select is perfectly suited to the rough and tumble of family life, while also being easy to clean, saving you time to do something more fun.

### The best of many worlds

Moduleo® Select combines the **natural elegance** of stone and wood with the **practical advantages** of wear-resistant vinyl. Functional design in 32 stylish patterns. Select makes your life easier – except when it comes to choosing! The heardwearing Protectonite® PU layer provides **protection against moisture** and flaking. Ideal for bathrooms and kitchens.

### **Timeless beauty**

Moduleo® Select presents designs of timeless beauty, inspired by the riches of nature. Floors that function effectively in any room or environment. Trendy and classic designs in a gorgeous pallet – you'll always find something you love.