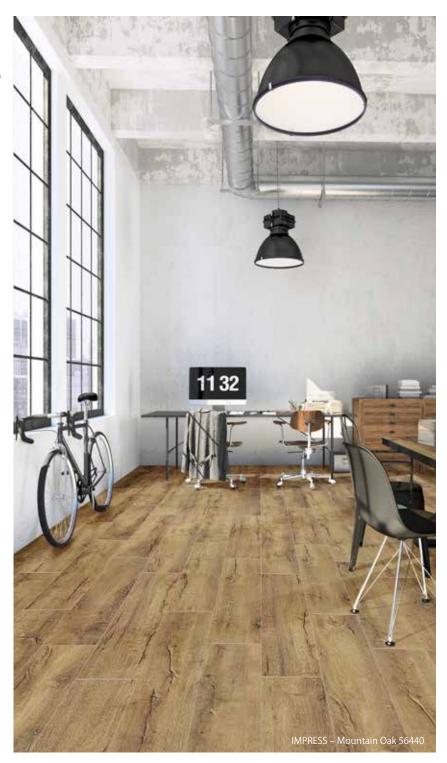

# Moduleo Impress Want to be impressed?

The name of our latest collection immediately makes clear what the collection represents: a truly unique impression. The 'embossed in register' procedure contributes to the true-to-nature look and feel of all the Moduleo® Impress floors.

#### **Embossed in register**

The Impress collection brings to life the smallest details of real wood, demonstrating the true beauty of nature. Impress features an incredible registered emboss texture allowing you to see and actually feel the depth of the grooves, lines and knots of the wood.

#### **Inspiring floors**

The result is 22 stylish, true-to-nature designs that cover all contemporary interior design trends. Floors with an unrivalled realistic look. Inspiring floors. Floors that impress.