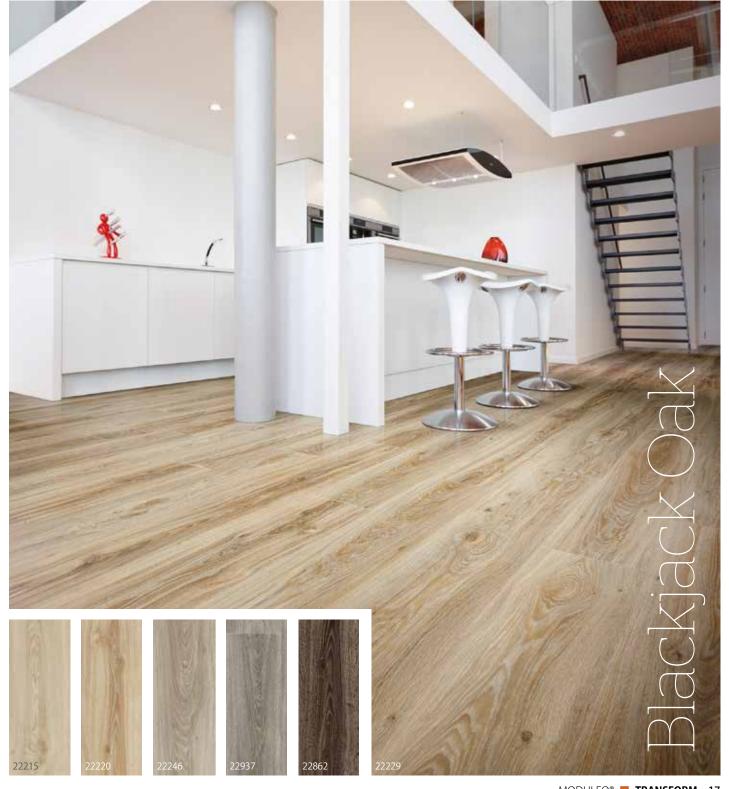

# Moduleo® Transform Ready to transform your interior?

Could you choose between quality, design and convenience? Thankfully, you don't have to. The Moduleo® Transform luxury vinyl floors offer added value at every level: impact-resistant, very low maintenance and gorgeous too.

# The smart choice

Strong performances and technical specifications. Moduleo® Transform is more than the sum of design and quality.

The robust **0.55mm wear-layer** and the Protectonite PU coating ensure that this easy-to-clean, hard-wearing floor can grace any room. Moduleo® Transform is moisture-resistant and has a slip resistance value of R10.

# Added value for your interior

Choose from 72 gorgeous designs with luxurious look and feel: from contemporary stone effects to playful colours and the classic charm of wood. You can't go wrong, whatever you choose. With Moduleo® Transform, you are guaranteed exceptional quality and timeless beauty that match your inspirations and interior.