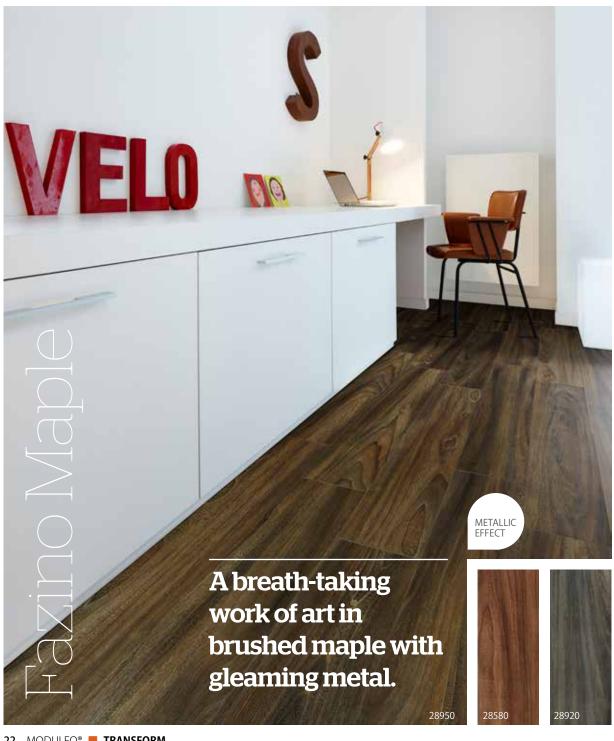

# Moduleo® Transform Ready to transform your interior?

Could you choose between quality, design and convenience? Thankfully, you don't have to. The Moduleo® Transform luxury vinyl floors offer added value at every level: impact-resistant, very low maintenance and gorgeous too.

# The smart choice

Strong performances and technical specifications. Moduleo® Transform is more than the sum of design and quality.

The robust **0.55mm wear-layer** and the Protectonite PU coating ensure that this easy-to-clean, hard-wearing floor can grace any room. Moduleo® Transform is moisture-resistant and has a slip resistance value of R10.

# Added value for your interior

Choose from 72 gorgeous designs with luxurious look and feel: from contemporary stone effects to playful colours and the classic charm of wood. You can't go wrong, whatever you choose. With Moduleo® Transform, you are guaranteed exceptional quality and timeless beauty that match your inspirations and interior.