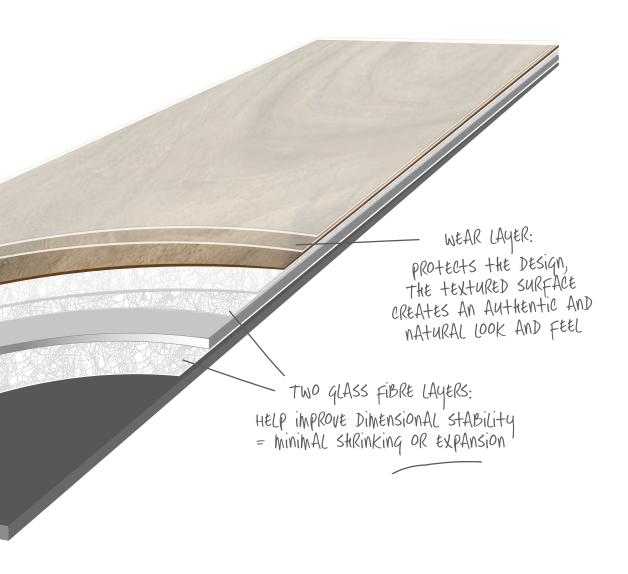

# **Composition**

The unique composition of the Moduleo® planks and tiles provides a whole host of advantages. The layers of glass fibre and vinyl guarantee the floor's dimensional stability, while the wear layer ensures long life with little maintenance.

# **Protective layer**

All our products have a protective coating of Protectonite®, making them even less prone to wear and scratching, and a moisture-proof finish with a unique lifelike texture.

# Minimal shrinkage and expansion

Our patented system with double glass fibre layer guarantees the exceptionally high dimensional stability of every Moduleo® design floor.

# Protectonite® PU wear layer

Scratch- and wear-resistant thanks to the unique Protectonite® PU wear layer, which protects the floor from scratches and dirt penetration, ensuring the design remains in perfect condition.