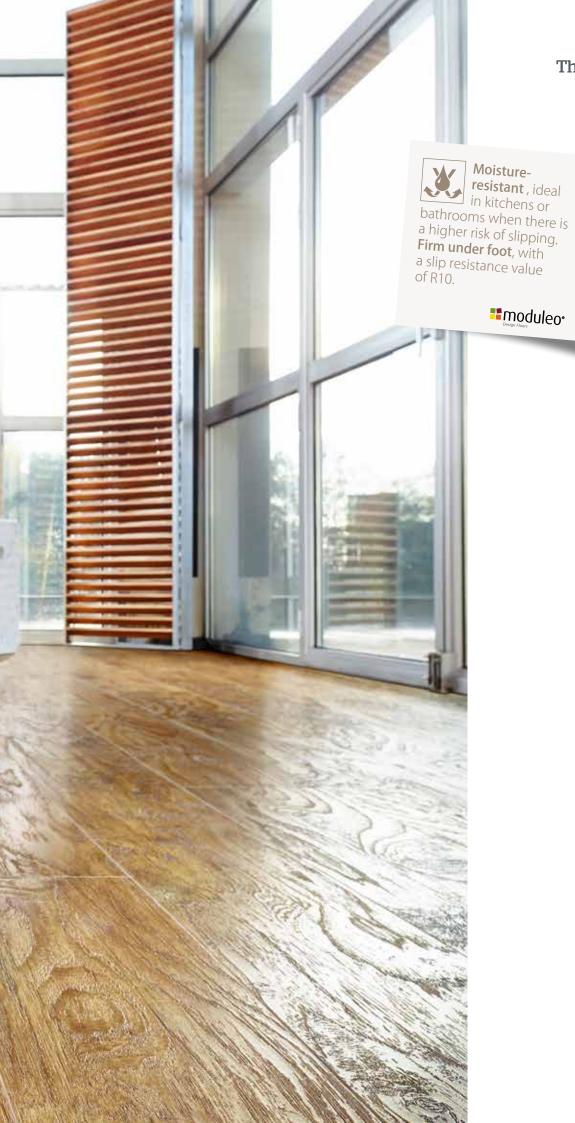

# Water- and slip-resistant

Moisture-resistant, ideal in kitchens or bathrooms when there is a higher risk of slipping. Firm under foot, with a slip resistance value of R10.