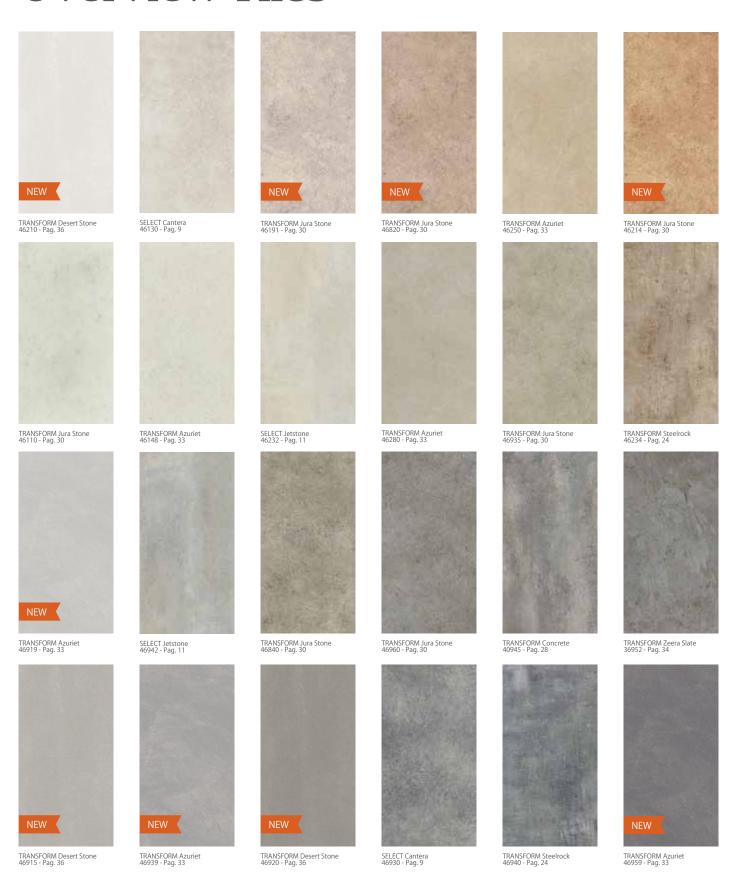

Transform and Impress ranges to create over 110 beautiful floor designs, from classically elegant to wildly dynamic, all with the signature Moduleo® quality.

#### Rectangulars

The first group of special formats are the rectangulars: a group of planks based on a width that is always exactly 4 or 8 times the height of the plank. Additionally, every rectangular plank is exactly half, double or a third of the size of the other planks, ensuring a maximum flexibility and compatibility to create harmonious flooring patterns.

#### **Geometrics**

The second group of special formats are the geometrics: three shapes that interlock at oblique angles to create a family of intricate and daring kaleidoscopic patterns.

More on

www.moduleomoods.com







## Overview Planks







## Overview Tiles







## Click installation



Clicking



The planks and tiles are installed as floating floors on a sturdy, even surface or underfloor. This makes gluing

superfluous.

#### LockXpress

The unique LockXpress [LXP]® system with practical toothgroove connection ensures easy, convenient installation.





#### Xtrafloor®

We advise the use of Xtrafloor® underfloor as a leveller and to further improve sound-dampening. For more information about Xtrafloor® products: www.moduleo.com



## Dryback installation



▶ Gluing

and flawless.

This is the traditional installation method. The planks and tiles are glued with a special adhesive to a thoroughly prepared surface or underfloor that is hard, dry

See www.moduleo.com for installation instructions. We recommend having your floor installed by