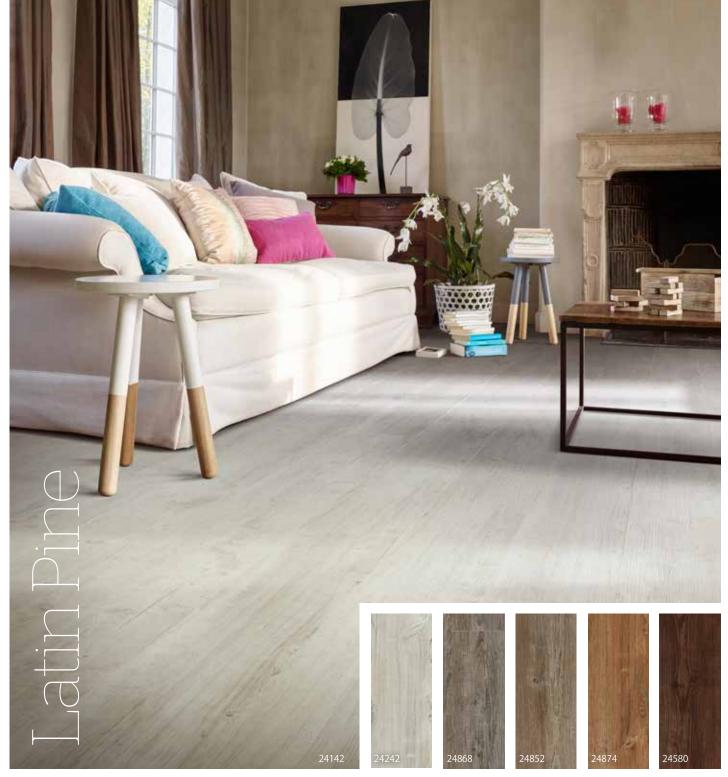

and technical specifications. Moduleo® Transform is more than the sum of design and quality.

The robust **0.55mm wear-layer** and the Protectonite PU coating ensure that this easy-to-clean, hard-wearing floor can grace any room. Moduleo® Transform is moisture-resistant and has a slip resistance value of R10.

# Added value for your interior

Choose from 72 gorgeous designs with luxurious look and feel: from contemporary stone effects to playful colours and the classic charm of wood. You can't go wrong, whatever you choose. With Moduleo® Transform, you are guaranteed exceptional quality and timeless beauty that match your inspirations and interior.











A CLASSIC OAK IS EQUALLY WELL SUITED TO TRADITIONAL OR MODERN INTERIORS. An ALL-ROUNDER.





more inspiration at www.moduleo.com







#moduleo°

LARGE PLANKS MAKE A SMALL ROOM LOOK BIGGER.



























"SOFT TOUCH":

Enjoy A timeless

SCANDINAVIAN LOOK.

more inspiration at www.moduleo.com





WATER- AND SLIP-RESISTANT. IDEAL in BATHROOMS. no Risk of slipping!





"CLOSE TO NATURE":

WELCOME TO YOUR

NATURAL HABITAT:

AN EXCEPTIONAL MIX

OF WOOD & STONE.





















# Moduleo Impress Want to be impressed?

The name of our latest collection immediately makes clear what the collection represents: a truly unique impression. The 'embossed in register' procedure contributes to the true-to-nature look and feel of all the Moduleo® Impress floors.

#### **Embossed in register**

The Impress collection brings to life the smallest details of real wood, demonstrating the true beauty of nature. Impress