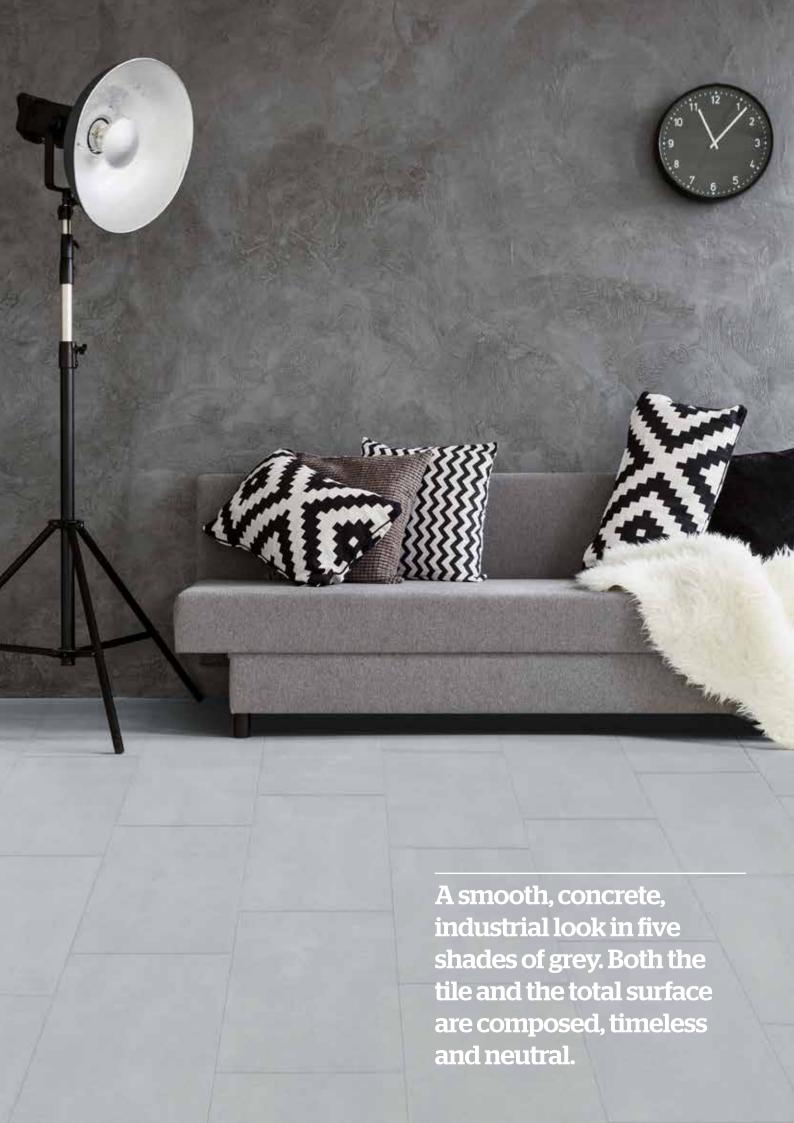

72 gorgeous designs with luxurious look and feel: from contemporary stone effects to playful colours and the classic charm of wood. You can't go wrong, whatever you choose. With Moduleo® Transform, you are guaranteed exceptional quality and timeless beauty that match your inspirations and interior.











A CLASSIC OAK IS EQUALLY WELL SUITED TO TRADITIONAL OR MODERN INTERIORS. An ALL-ROUNDER.





more inspiration at www.moduleo.com







#moduleo°

LARGE PLANKS MAKE A SMALL ROOM LOOK BIGGER.



























"SOFT TOUCH":

Enjoy A timeless

SCANDINAVIAN LOOK.

more inspiration at www.moduleo.com





WATER- AND SLIP-RESISTANT. IDEAL in BATHROOMS. no Risk of slipping!





"CLOSE TO NATURE":

WELCOME TO YOUR

NATURAL HABITAT:

AN EXCEPTIONAL MIX

OF WOOD & STONE.





















# Moduleo Impress Want to be impressed?

The name of our latest collection immediately makes clear what the collection represents: a truly unique impression. The 'embossed in register' procedure contributes to the true-to-nature look and feel of all the Moduleo® Impress floors.

#### **Embossed in register**

The Impress collection brings to life the smallest details of real wood, demonstrating the true beauty of nature. Impress features an incredible registered emboss texture allowing you to see and actually feel the depth of the grooves, lines and knots of the wood.

#### **Inspiring floors**

The result is 22 stylish, true-to-nature designs that cover all contemporary interior design trends. Floors with an unrivalled realistic look. Inspiring floors. Floors that impress.