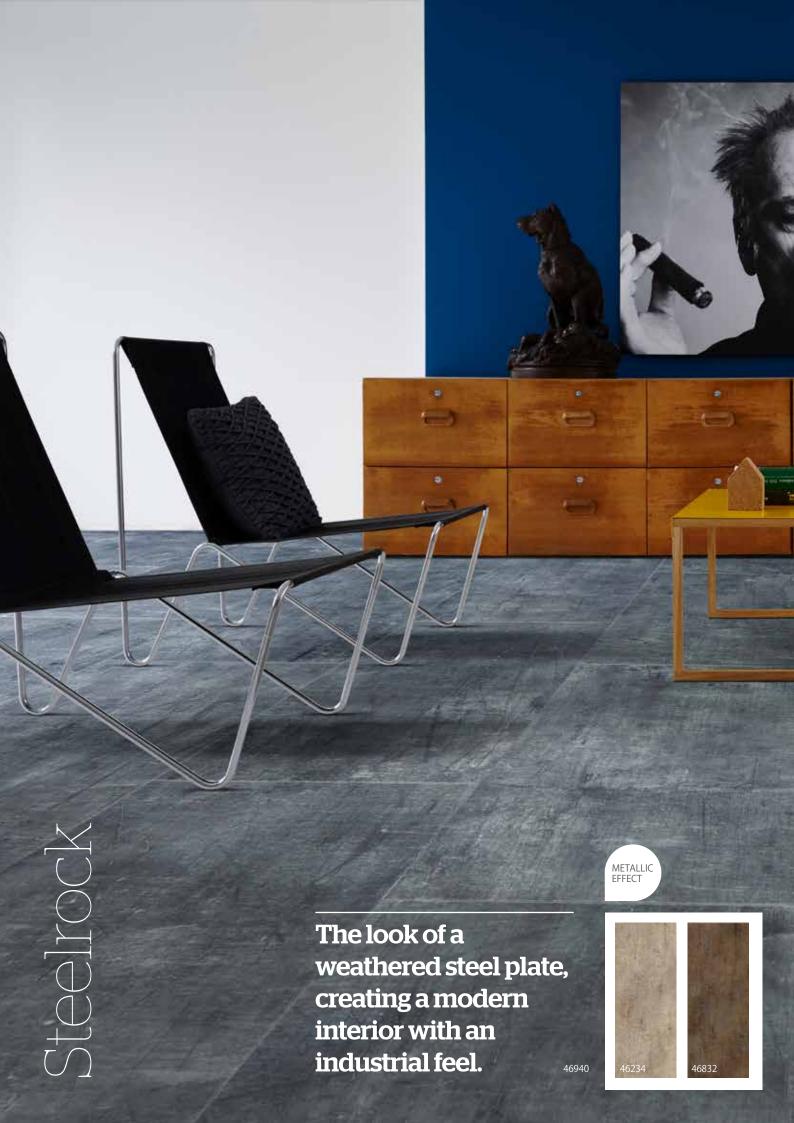

design and quality.

The robust **0.55mm wear-layer** and the Protectonite PU coating ensure that this easy-to-clean, hard-wearing floor can grace any room. Moduleo® Transform is moisture-resistant and has a slip resistance value of R10.

# Added value for your interior

Choose from 72 gorgeous designs with luxurious look and feel: from contemporary stone effects to playful colours and the classic charm of wood. You can't go wrong, whatever you choose. With Moduleo® Transform, you are guaranteed exceptional quality and timeless beauty that match your inspirations and interior.











A CLASSIC OAK IS EQUALLY WELL SUITED TO TRADITIONAL OR MODERN INTERIORS. An ALL-ROUNDER.





more inspiration at www.moduleo.com







#moduleo°

LARGE PLANKS MAKE A SMALL ROOM LOOK BIGGER.



























"SOFT TOUCH":

Enjoy A timeless

SCANDINAVIAN LOOK.

more inspiration at www.moduleo.com





WATER- AND SLIP-RESISTANT. IDEAL in BATHROOMS. no Risk of slipping!





"CLOSE TO NATURE":

WELCOME TO YOUR

NATURAL HABITAT:

AN EXCEPTIONAL MIX

OF WOOD & STONE.





















# Moduleo Impress Want to be impressed?

The name of our latest collection immediately makes clear what the collection represents: a truly unique impression. The 'embossed in register' procedure contributes to the true-to-nature look and feel of all the Moduleo® Impress floors.

#### **Embossed in register**

The Impress collection brings to life the smallest details of real wood, demonstrating the true beauty of nature. Impress features an incredible registered emboss texture allowing you to see and