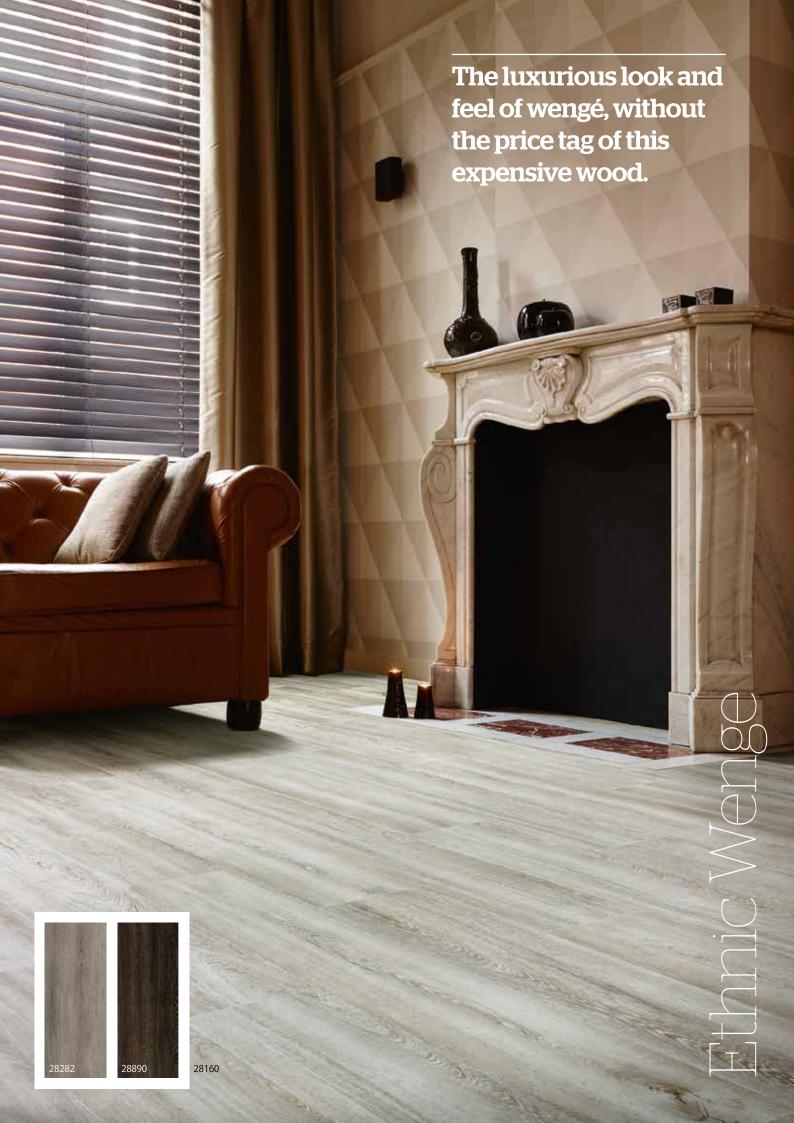

MODULEO® FLOORS

ARE IDEAL

FOR RENOVATIONS!

LAY YOUR PLANKS IN the Direction of the Light, to show off the wood structure.

All planks and tiles have a **V groove** on every side to help ensure the floor looks natural.

"URBAN ENERGY":

USING RAW MATERIALS