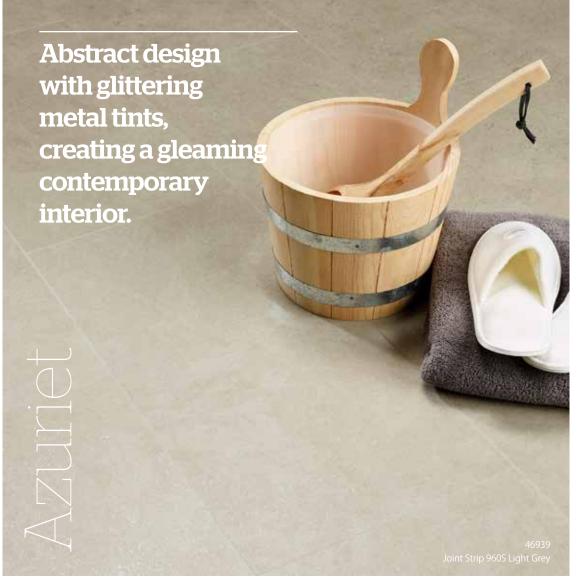

oose from 72 gorgeous designs with luxurious look and feel: from contemporary stone effects to playful colours and the classic charm of wood. You can't go wrong, whatever you choose. With Moduleo® Transform, you are guaranteed exceptional quality and timeless beauty that match your inspirations and interior.











A CLASSIC OAK IS EQUALLY WELL SUITED TO TRADITIONAL OR MODERN INTERIORS. An ALL-ROUNDER.





more inspiration at www.moduleo.com







#moduleo°

LARGE PLANKS MAKE A SMALL ROOM LOOK BIGGER.



























"SOFT TOUCH":

Enjoy A timeless

SCANDINAVIAN LOOK.

more inspiration at www.moduleo.com





WATER- AND SLIP-RESISTANT. IDEAL in BATHROOMS. no Risk of slipping!





"CLOSE TO NATURE":

WELCOME TO YOUR

NATURAL HABITAT:

AN EXCEPTIONAL MIX

OF WOOD & STONE.





















# Moduleo Impress Want to be impressed?

The name of our latest collection immediately makes clear what the collection represents: a truly unique impression. The 'embossed in register' procedure contributes to the true-to-nature look and feel of all the Moduleo® Impress floors.

#### **Embossed in register**

The Impress collection brings to life the smallest details of real wood, demonstrating the true beauty of nature. Impress features an incredible registered emboss texture allowing you to see and actually feel the depth of the grooves, lines and knots of the wood.

#### **Inspiring floors**

The result is 22 stylish, true-to-nature designs that cover all contemporary interior design trends. Floors with an unrivalled realistic look. Inspiring floors. Floors that impr