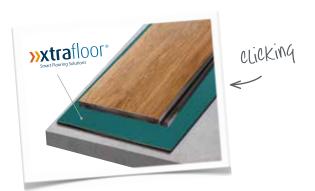

## Click installation

Clicking

The planks and tiles are installed as floating floors on a sturdy, even surface or underfloor. This makes gluing

superfluous.

#### Xtrafloor®

We advise the use of Xtrafloor® underfloor as a leveller and to further improve sound-dampening. For more information about Xtrafloor® products: www.moduleo.com