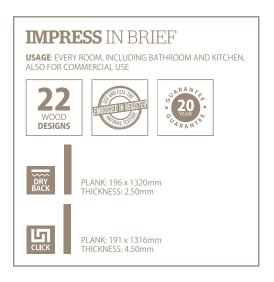

# Moduleo Impress Want to be impressed?

The name of our latest collection immediately makes clear what the collection represents: a truly unique impression. The 'embossed in register' procedure contributes to the true-to-nature look and feel of all the Moduleo® Impress floors.

#### **Embossed in register**

The Impress collection brings to life the smallest details of real wood, demonstrating the true beauty of nature. Impress features an incredible registered emboss texture allowing you to see and actually feel the depth of the grooves, lines and knots of the wood.

#### **Inspiring floors**

The result is 22 stylish, true-to-nature designs that cover all contemporary interior design trends. Floors with an unrivalled realistic look. Inspiring floors. Floors that impress.