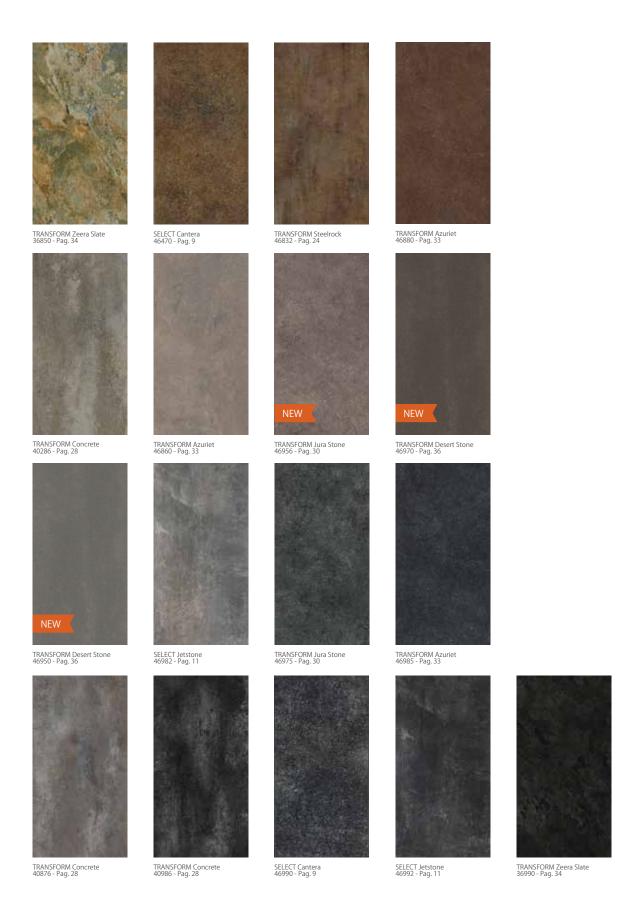

ansform and Impress ranges to create over 110 beautiful floor designs, from classically elegant to wildly dynamic, all with the signature Moduleo® quality.

#### Rectangulars

The first group of special formats are the rectangulars: a group of planks based on a width that is always exactly 4 or 8 times the height of the plank. Additionally, every rectangular plank is exactly half, double or a third of the size of the other planks, ensuring a maximum flexibility and compatibility to create harmonious flooring patterns.

#### **Geometrics**

The second group of special formats are the geometrics: three shapes that interlock at oblique angles to create a family of intricate and daring kaleidoscopic patterns.

More on

www.moduleomoods.com







## Overview Planks







## Overview Tiles







## Click installation



Clicking



The planks and tiles are installed as floating floors on a sturdy, even surface or underfloor. This makes gluing

superfluous.

#### LockXpress

The unique LockXpress [LXP]® system with practical toothgroove connection ensures easy, convenient installation.





#### Xtrafloor®

We advise the use of Xtrafloor® underfloor as a leveller and to further improve sound-dampening. For more information about Xtrafloor® products: www.moduleo.com



## Dryback installation



▶ Gluing

and flawless.

This is the traditional installation method. The planks and tiles are glued with a special adhesive to a thoroughly prepared surface or underfloor that is hard, dry

See www.moduleo.com for installation instructions. We recommend having your floor installed by yo