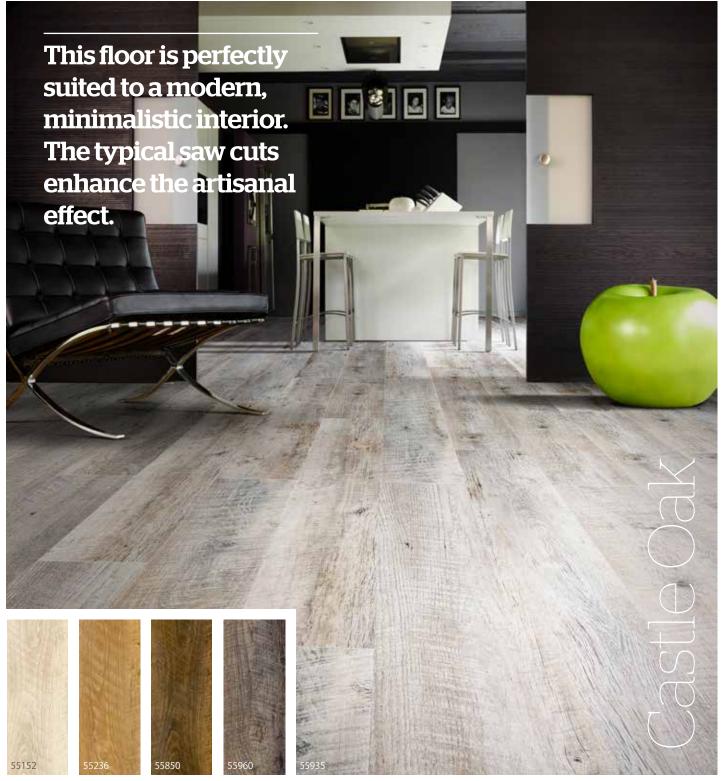

# Moduleo Select Looking to select a unique design for your home?

With Moduleo® Select you no longer need to choose between form and function. This floor takes your room to a new level. Moduleo® Select is perfectly suited to the rough and tumble of family life, while also being easy to clean, saving you time to do something more fun.

### The best of many worlds

Moduleo® Select combines the **natural elegance** of stone and wood with the **practical advantages** of wear-resistant vinyl. Functional design in 32 stylish patterns. Select makes your life easier – except when it comes to choosing! The heardwearing Protectonite® PU layer provides **protection against moisture** and flaking. Ideal for bathrooms and kitchens.

### **Timeless beauty**

Moduleo® Select presents designs of timeless beauty, inspired by the riches of nature. Floors that function effectively in any room or environment. Trendy and classic designs in a gorgeous pallet – you'll always find something you love.