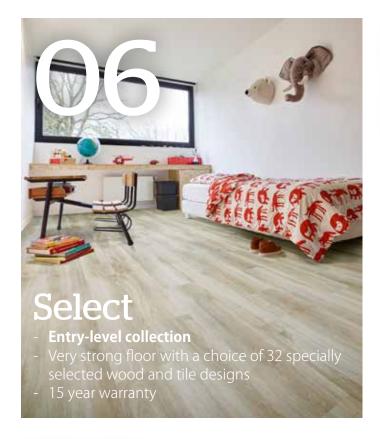

# Moduleo Select Looking to select a unique design for your home?

With Moduleo® Select you no longer need to choose between form and function. This floor takes your room to a new level. Moduleo® Select is perfectly suited to the rough and tumble of family life, while also being easy to clean, saving you time to do something more fun.

### The best of many worlds

Moduleo® Select combines the **natural elegance** of stone and wood with the **practical advantages** of wear-resistant vinyl. Functional design in 32 stylish patterns. Select makes your life easier – except when it comes to choosing! The heardwearing Protectonite® PU layer provides **protection against moisture** and flaking. Ideal for bathrooms and kitchens.

Get a lot of people coming to take a peek around your new home? The more the merrier! Moduleo® Select is wear-resistant, so even a big crowd is no problem. And it's easy and quick to clean. If you do have a problem, there's no need to fret: your floor comes with a 15-year warranty.