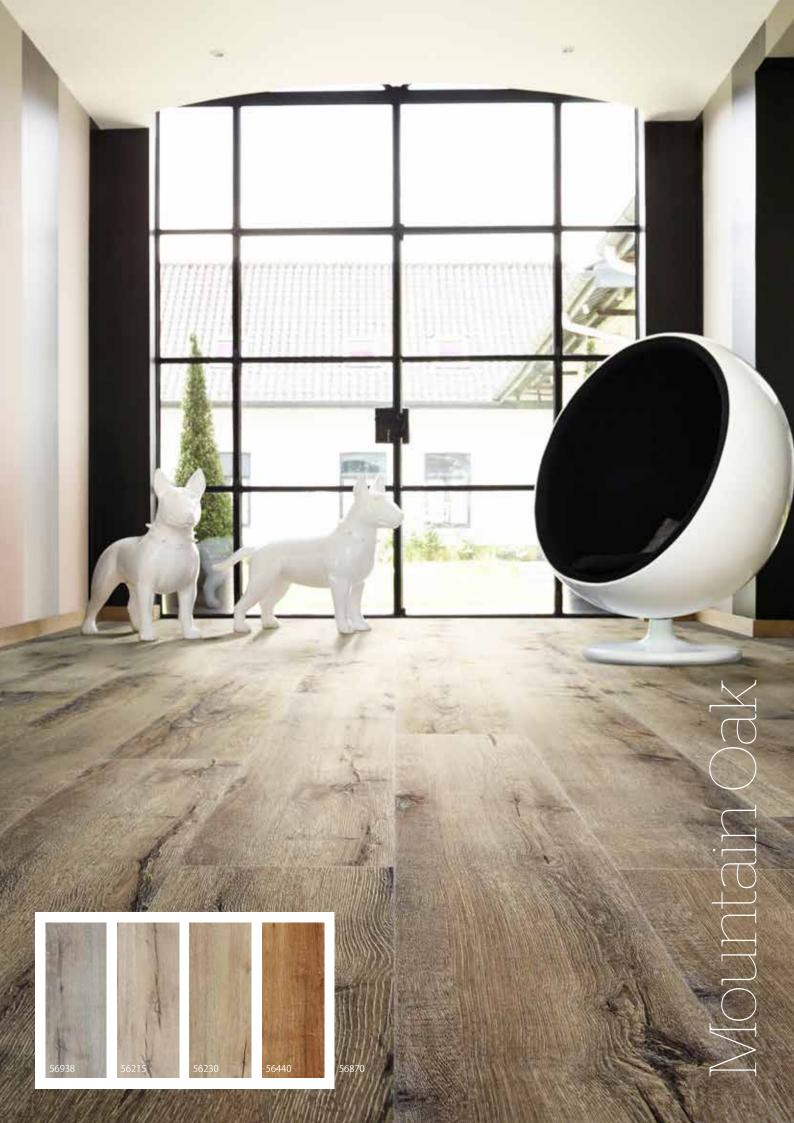

# Moduleo® Transform Ready to transform your interior?

Could you choose between quality, design and convenience? Thankfully, you don't have to. The Moduleo® Transform luxury vinyl floors offer added value at every level: impact-resistant, very low maintenance and gorgeous too.

# The smart choice

Strong performances and technical specifications. Moduleo® Transform is more than the sum of design and quality.

The robust **0.55mm wear-layer** and the Protectonite PU coating ensure that this easy-to-clean, hard-wearing floor can grace any room. Moduleo® Transform is moisture-resistant and has a slip resistance value of R10.

# Added value for your interior

Choose from 72 gorgeous designs with luxurious look and feel: from contemporary stone effects to playful colours and the classic charm of wood. You can't go wrong, whatever you choose. With Moduleo® Transform, you are guaranteed exceptional quality and timeless beauty that match your inspirations and interior.