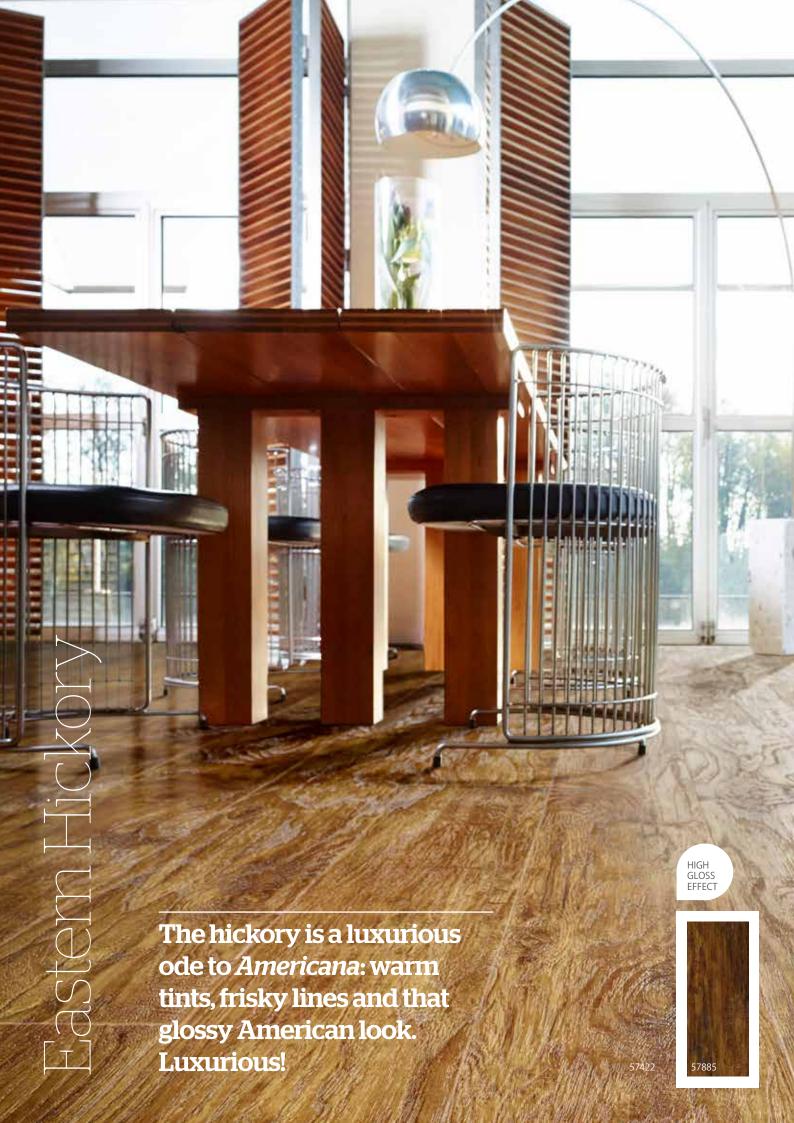

# Moduleo Impress Want to be impressed?

The name of our latest collection immediately makes clear what the collection represents: a truly unique impression. The 'embossed in register' procedure contributes to the true-to-nature look and feel of all the Moduleo® Impress floors.

#### **Embossed in register**

The Impress collection brings to life the smallest details of real wood, demonstrating the true beauty of nature. Impress features an incredible registered emboss texture allowing you to see and actually feel the depth of the grooves, lines and knots of the wood.

#### **Inspiring floors**

The result is 22 stylish, true-to-nature designs that cover all contemporary interior design trends. Floors with an unrivalled realistic look. Inspiring floors. Floors that impress.