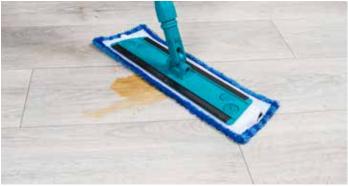

▶ Clean up spillages with a slightly moist mop

#### Mop with:

- ► Moist micro-fibre mop
- Regular mop (as dry as possible)
- A non-aggressive cleaner like Xtrafloor®