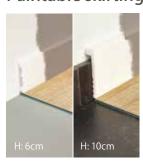

#### Paintable skirting boards

Just like our standard skirting, Xtrafloor® paintable skirting boards are low-maintenance and wearresistant, and offer the best way to hide cables and wires. Unlike other paintable skirting boards, they are also water-resistant.

Our unique paintable skirting boards are pre-primed and come in two heights: 6 or (adjustable) 10cm.

Unique water-resistant material

Colour coordinate your pre-primed skirting boards & walls

Use our renovation skirting on top of existing skirting boards