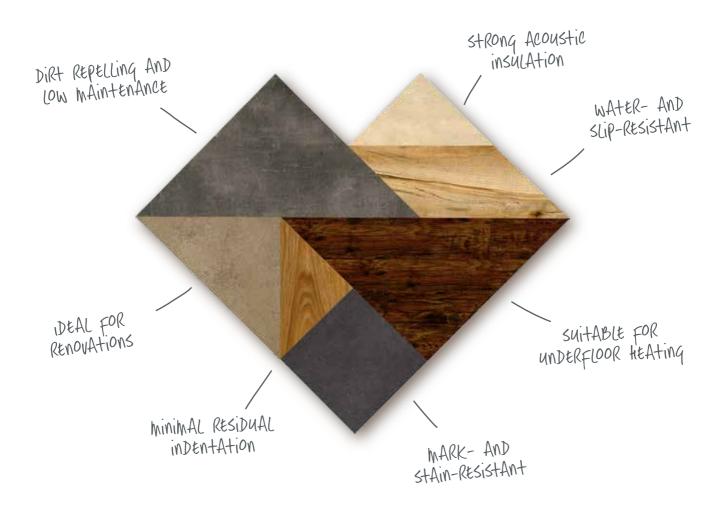

# **Practical advantages** of a Moduleo® floor

# Water- and slip-resistant

Moisture-resistant, ideal in kitchens or bathrooms when there is a higher risk of slipping. Firm under foot, with a slip resistance value of R10.

## **Strong acoustic insulation**

Moduleo® produces perfect acoustics in every space. A sound-damping foundation reduces noise to a comfortable level.

# Dirt repelling and low maintenance

The protective layer repels dirt, dust mites and other allergens. Simply sweep, mop or vacuum to keep your floor spotless and hygienic.

## Mark- and stain-resistant

The top layer means that this floor can take a knock or two. Marks and stains can be removed in seconds.

# Minimal residual indentation

Wear-resistant, proven to withstand the impact of intensive use – including heels – and stains. Ideal for busy spaces.

# **Ideal for renovations**

Moduleo® floors are thin and flexible, which means they can often be installed on top of your existing floor, provided it is level and pressureresistant. That saves a lot of time and effort.

### **Suitable for underfloor heating**

Moduleo® feels warm and is perfectly compatible with underfloor heating.