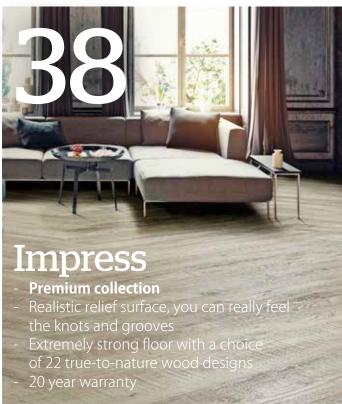

# Moduleo Impress Want to be impressed?

The name of our latest collection immediately makes clear what the collection represents: a truly unique impression. The 'embossed in register' procedure contributes to the true-to-nature look and feel of all the Moduleo® Impress floors.

#### **Embossed in register**

The Impress collection brings to life the smallest details of real wood, demonstrating the true beauty of nature. Impress features an incredible registered emboss texture allowing you to see and actually feel the depth of the grooves, lines and knots of the wood.

#### **Inspiring floors**

The result is 22 stylish, true-to-nature designs that cover all contemporary interior design trends. Floors with an unrivalled realistic look. Inspiring floors. Floors that impress.