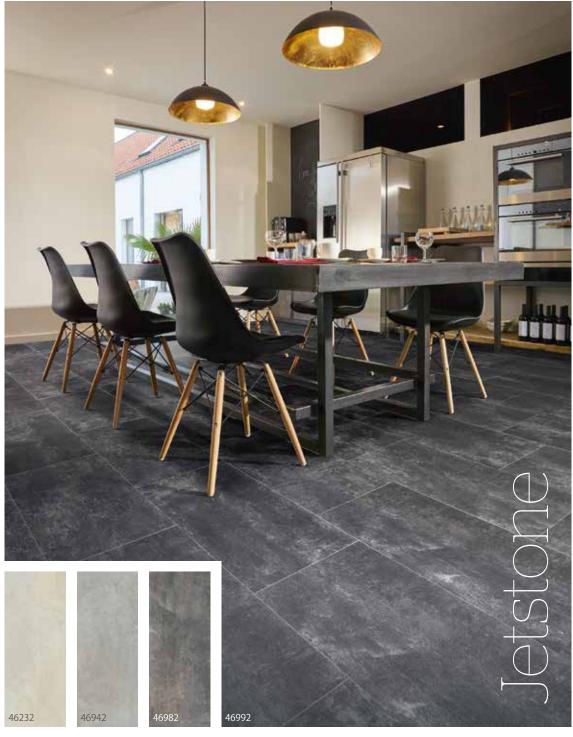

# Moduleo Impress Want to be impressed?

The name of our latest collection immediately makes clear what the collection represents: a truly unique impression. The 'embossed in register' procedure contributes to the true-to-nature look and feel of all the Moduleo® Impress floors.

#### **Embossed in register**

The Impress collection brings to life the smallest details of real wood, demonstrating the true beauty of nature. Impress features an incredible registered emboss texture allowing you to see and actually feel the depth of the grooves, lines and knots of the wood.

#### **Inspiring floors**

The result is 22 stylish, true-to-nature designs that cover all contemporary interior design trends. Floors with an unrivalled realistic look. Inspiring floors. Floors that impress.