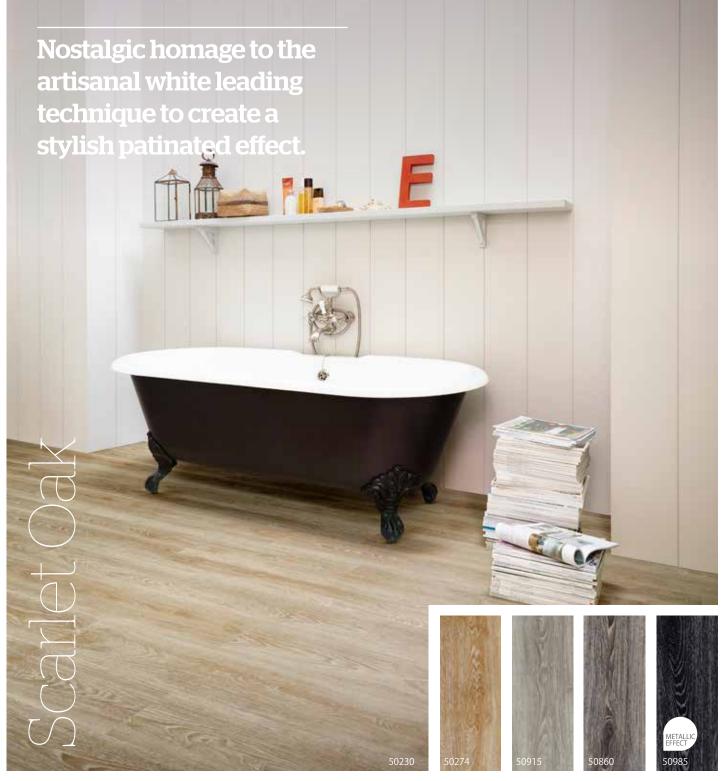

# Moduleo Select Looking to select a unique design for your home?

With Moduleo® Select you no longer need to choose between form and function. This floor takes your room to a new level. Moduleo® Select is perfectly suited to the rough and tumble of family life, while also being easy to clean, saving you time to do something more fun.

### The best of many worlds

Moduleo® Select combines the **natural elegance** of stone and wood with the **practical advantages** of wear-resistant vinyl. Functional design in 32 stylish patterns. Select makes your life easier – except when it comes to choosing! The heardwearing Protectonite® PU layer provides **protection against moisture** and flaking. Ideal for bathrooms and kitchens.

Get a lot of people coming to take a peek around your new home? The more the merrier! Moduleo® Select is wear-resistant, so even a big crowd is no problem. And it's easy and quick to clean. If you do have a problem, there's no need to fret: your floor comes with a 15-year warranty.

### **Timeless beauty**

Moduleo® Select presents designs of timeless beauty, inspired by the riches of nature. Floors that function effectively in any room or environment. Trendy and classic designs in a gorgeous pallet – you'll always find something you love.