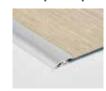

#### Multifunctional profile

To connect your Moduleo® floor with higher or lowerlying surfaces. For height differences up to 12mm.

#### Adaptor profile

Smooth and smart transitions to connect your Moduleo® Click floor with lower-lying surfaces.