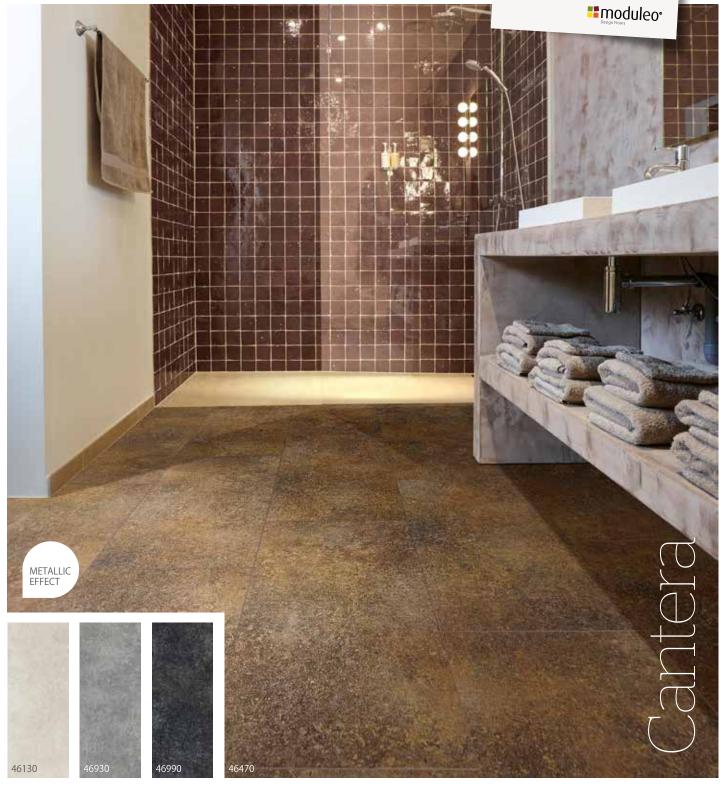

# Water- and slip-resistant

Moisture-resistant, ideal in kitchens or bathrooms when there is a higher risk of slipping. Firm under foot, with a slip resistance value of R10.

#### **99** Are Moduleo® floors suitable for bathrooms?

Absolutely. Moduleo® floors are highly moisture-resistant. This makes them exceptionally well suited to moist spaces like bathrooms (but not in wet spaces like saunas and showers). Plus our floors feel warm and soft, a pleasure for bare feet!

#### **99** Are Moduleo® floors suitable for kitchens?

Absolutely. Moduleo® has a very heard-wearing top layer and is moisture-resistant. This means that a Moduleo® floor is well-suited to use in kitchens. Plus our floors are very easy to clean.