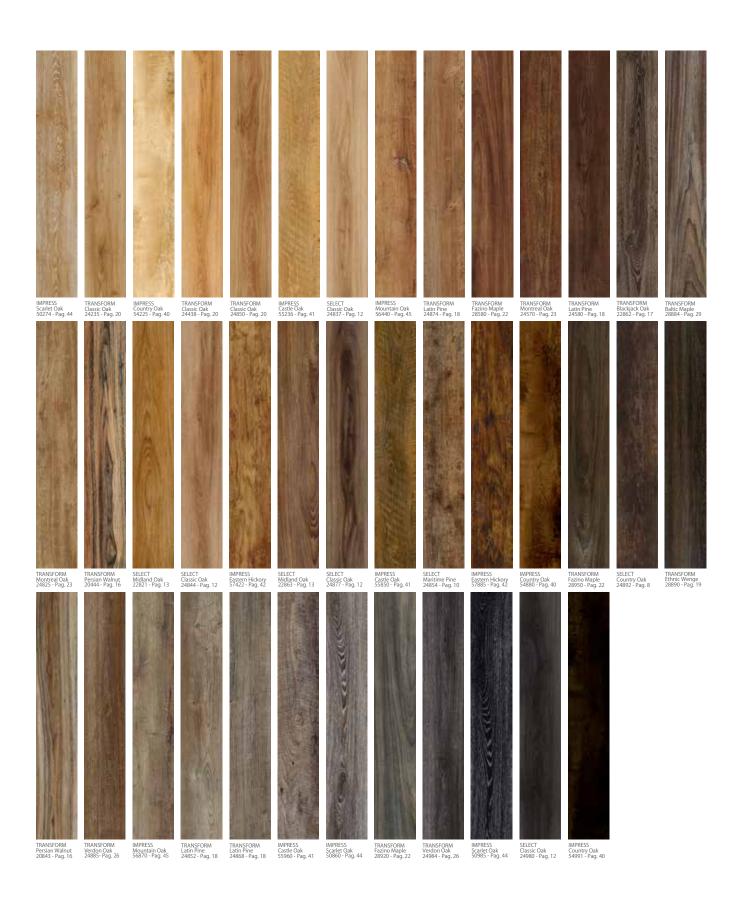

wood textures from our Transform and Impress ranges to create over 110 beautiful floor designs, from classically elegant to wildly dynamic, all with the signature Moduleo® quality.

#### Rectangulars

The first group of special formats are the rectangulars: a group of planks based on a width that is always exactly 4 or 8 times the height of the plank. Additionally, every rectangular plank is exactly half, double or a third of the size of the other planks, ensuring a maximum flexibility and compatibility to create harmonious flooring patterns.

#### **Geometrics**

The second group of special formats are the geometrics: three shapes that interlock at oblique angles to create a family of intricate and daring kaleidoscopic patterns.

More on

www.moduleomoods.com







## Overview Planks







## Overview Tiles







## Click installation



Clicking



The planks and tiles are installed as floating floors on a sturdy, even surface or underfloor. This makes gluing

superfluous.

#### LockXpress

The unique LockXpress [LXP]® system with practical toothgroove connection ensures easy, convenient installation.





#### Xtrafloor®

We advise the use of Xtrafloor® underfloor as a leveller and to further improve sound-dampening. For more information about Xtrafloor® products: www.moduleo.com



## Dryback installation



▶ Gluing

and flawless.

This is the traditional installation method. The planks and tiles are glued with a special adhesive to a thoroughly prepared surface or underfloor that is hard, dry

See www.moduleo.com for installation instructions. We recommend having y