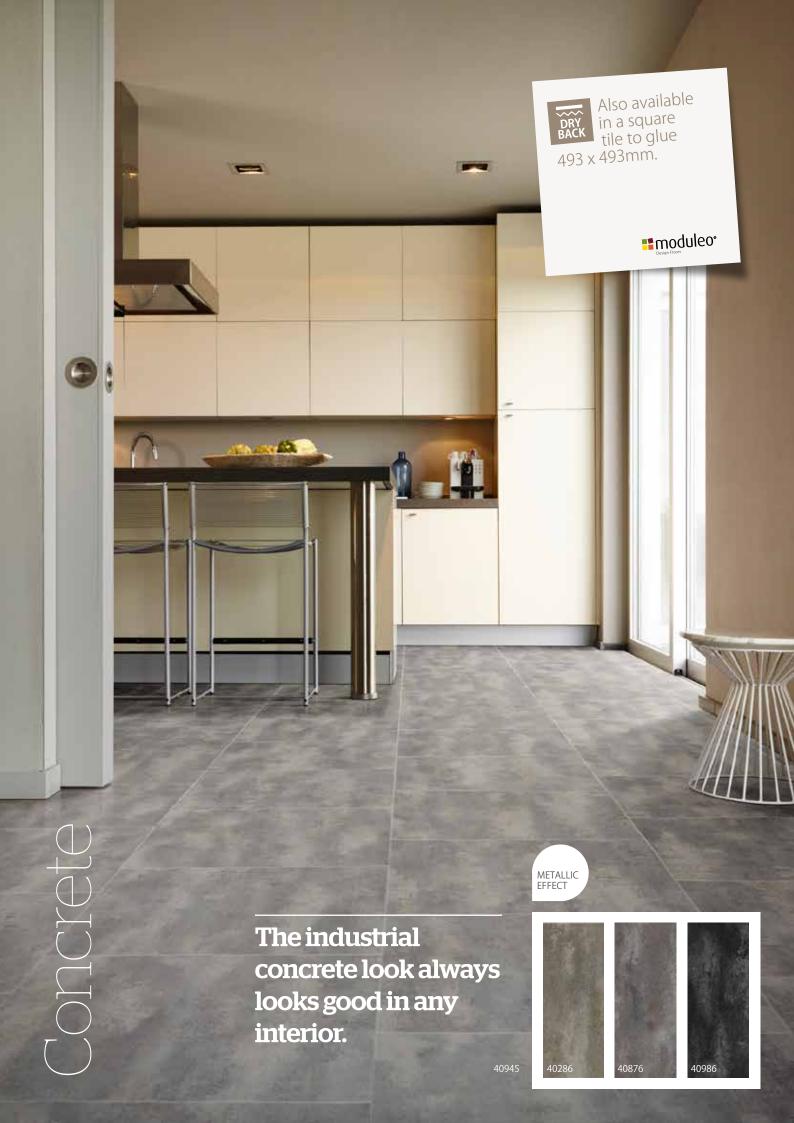

## Dryback installation

▶ Gluing

and flawless.

This is the traditional installation method. The planks and tiles are glued with a special adhesive to a thoroughly prepared surface or underfloor that is hard, dry