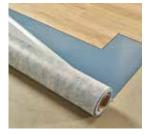

## Dryback installation

▶ Gluing

and flawless.

This is the traditional installation method. The planks and tiles are glued with a special adhesive to a thoroughly prepared surface or underfloor that is hard, dry