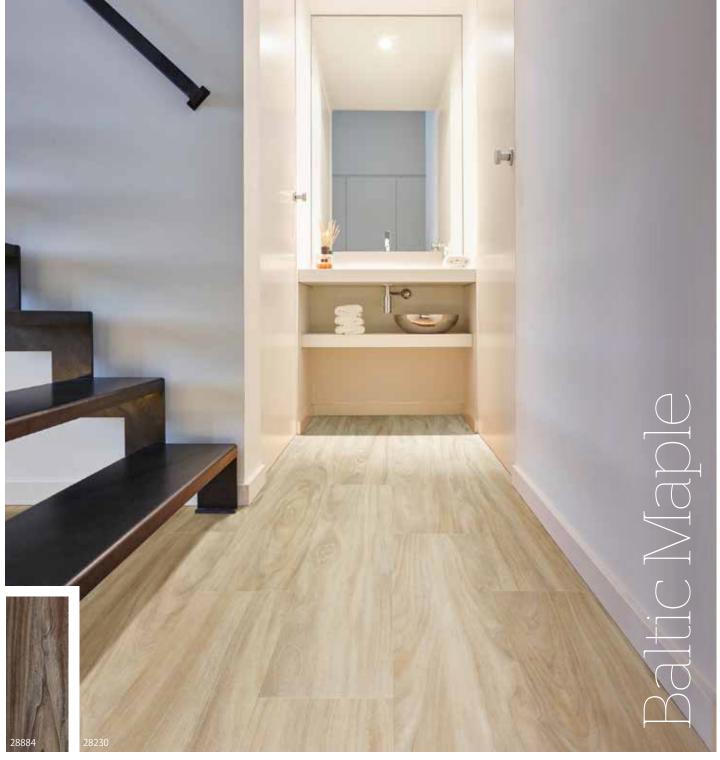

asy-to-clean, hard-wearing floor can grace any room. Moduleo® Transform is moisture-resistant and has a slip resistance value of R10.

# Added value for your interior

Choose from 72 gorgeous designs with luxurious look and feel: from contemporary stone effects to playful colours and the classic charm of wood. You can't go wrong, whatever you choose. With Moduleo® Transform, you are guaranteed exceptional quality and timeless beauty that match your inspirations and interior.











A CLASSIC OAK IS EQUALLY WELL SUITED TO TRADITIONAL OR MODERN INTERIORS. An ALL-ROUNDER.





more inspiration at www.moduleo.com







#moduleo°

LARGE PLANKS MAKE A SMALL ROOM LOOK BIGGER.



























"SOFT TOUCH":

Enjoy A timeless

SCANDINAVIAN LOOK.

more inspiration at www.moduleo.com





WATER- AND SLIP-RESISTANT. IDEAL in BATHROOMS. no Risk of slipping!





"CLOSE TO NATURE":

WELCOME TO YOUR

NATURAL HABITAT:

AN EXCEPTIONAL MIX

OF WOOD & STONE.





















# Moduleo Impress Want to be impressed?

The name of our latest collection immediately makes clear what the collection represents: a truly unique impression. The 'embossed in register' procedure contributes to the true-to-nature look and feel of all the Moduleo® Impress floors.

#### **Embossed in register**

The Impress collection brings to life the smallest details of real wood, demonstrating the true beauty of nature. Impress features an incredible registered emboss texture allowing you to see and actually feel the depth of the grooves, lines and knots of the wood.

#### **Inspiring floors**

The res