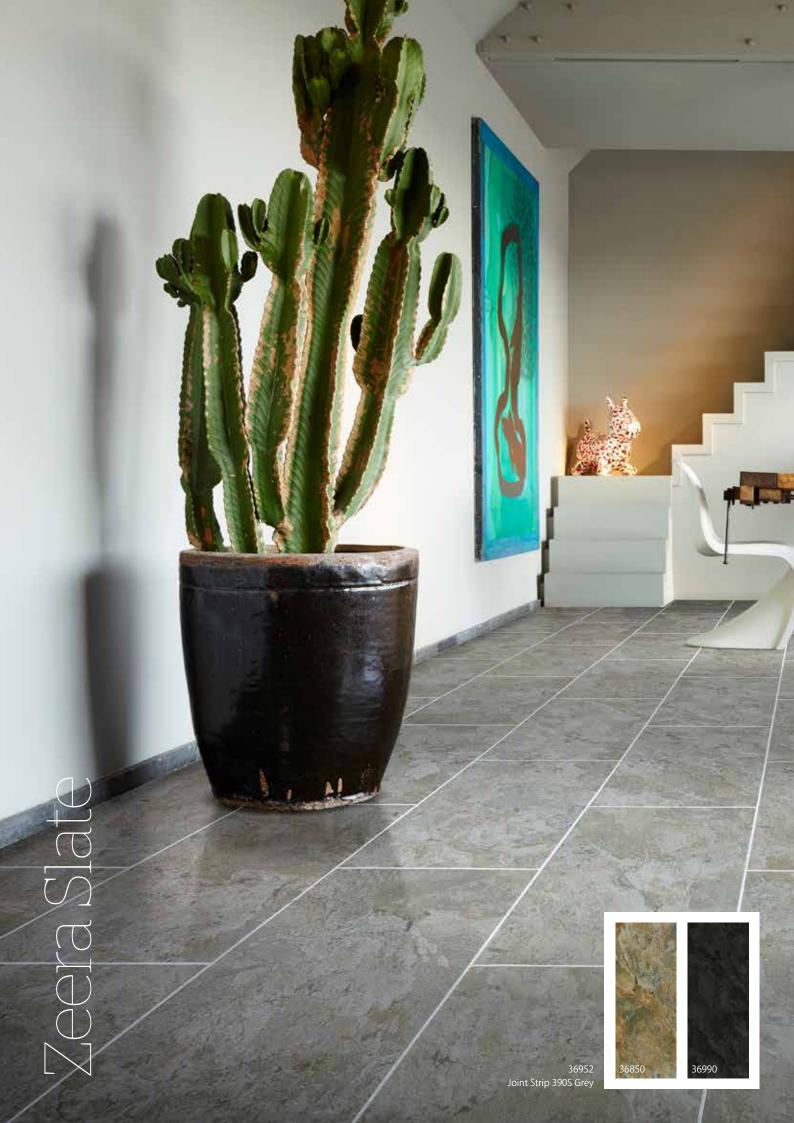

LAY YOUR PLANKS IN the Direction of the Light, to show off the wood structure.

All planks and tiles have a **V groove** on every side to help ensure the floor looks natural.

"URBAN ENERGY":

USING RAW MATERIALS