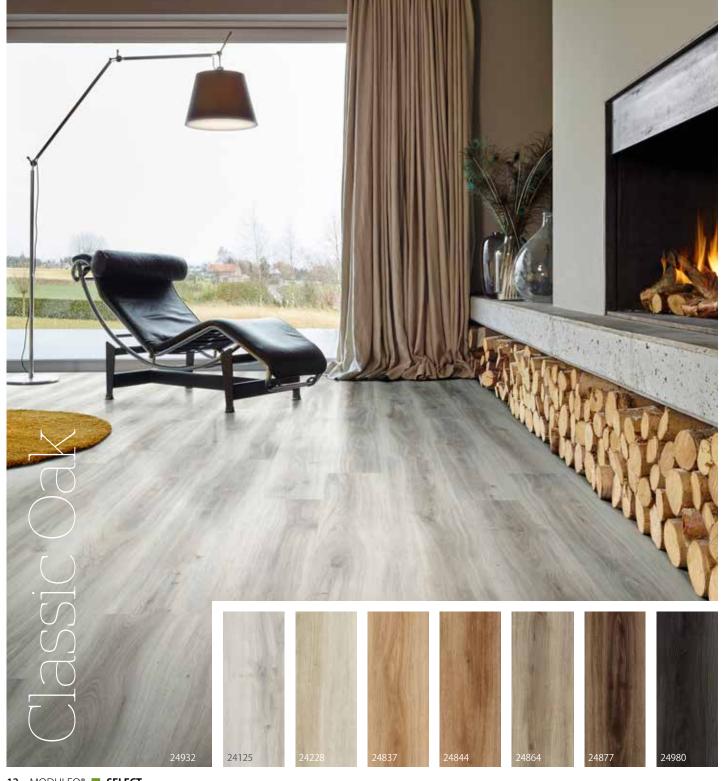

# Moduleo Select Looking to select a unique design for your home?

With Moduleo® Select you no longer need to choose between form and function. This floor takes your room to a new level. Moduleo® Select is perfectly suited to the rough and tumble of family life, while also being easy to clean, saving you time to do something more fun.

### The best of many worlds

Moduleo® Select combines the **natural elegance** of stone and wood with the **practical advantages** of wear-resistant vinyl. Functional design in 32 stylish patterns. Select makes your life easier – except when it comes to choosing! The heardwearing Protectonite® PU layer provides **protection against moisture** and flaking. Ideal for bathrooms and kitchens.

Get a lot of people coming to take a peek around your new home? The more the merrier! Moduleo® Select is wear-resistant, so even a big crowd is no problem. And it's easy and quick to clean. If you do have a problem, there's no need to fret: your floor comes with a 15-year warranty.

### **Timeless beauty**

Moduleo® Select presents designs of timeless beauty, inspired by the riches of nature. Floors that function effectively in any room or environment. Trendy and classic designs in a gorgeous pallet – you'll always find something you love.