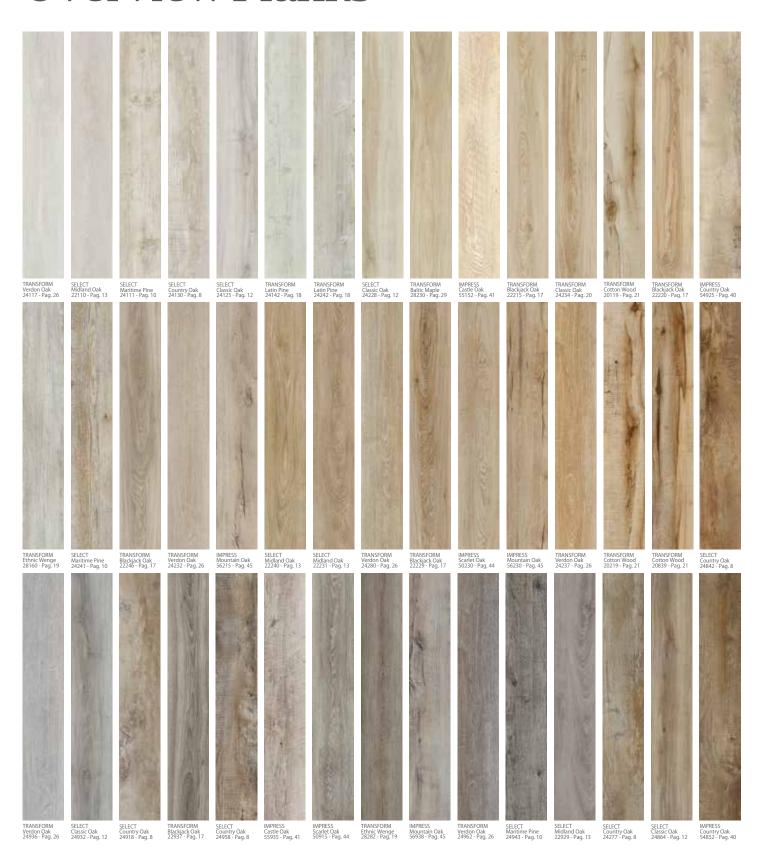

d wood textures from our Transform and Impress ranges to create over 110 beautiful floor designs, from classically elegant to wildly dynamic, all with the signature Moduleo® quality.

#### Rectangulars

The first group of special formats are the rectangulars: a group of planks based on a width that is always exactly 4 or 8 times the height of the plank. Additionally, every rectangular plank is exactly half, double or a third of the size of the other planks, ensuring a maximum flexibility and compatibility to create harmonious flooring patterns.

#### **Geometrics**

The second group of special formats are the geometrics: three shapes that interlock at oblique angles to create a family of intricate and daring kaleidoscopic patterns.

More on

www.moduleomoods.com







## Overview Planks







## Overview Tiles







## Click installation



Clicking



The planks and tiles are installed as floating floors on a sturdy, even surface or underfloor. This makes gluing

superfluous.

#### LockXpress

The unique LockXpress [LXP]® system with practical toothgroove connection ensures easy, convenient installation.





#### Xtrafloor®

We advise the use of Xtrafloor® underfloor as a leveller and to further improve sound-dampening. For more information about Xtrafloor® products: www.moduleo.com



## Dryback installation



▶ Gluing

and flawless.

This is the traditional installation method. The planks and tiles are glued with a special adhesive to a thoroughly prepared surface or underfloor that is hard, dry

See www.moduleo.com for installation instructions. We recommend having