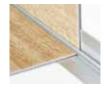

#### Stair nosing Inner corner

A smooth transition from floor to stairs. For Click and Dryback

#### Stair nosing Outer corner