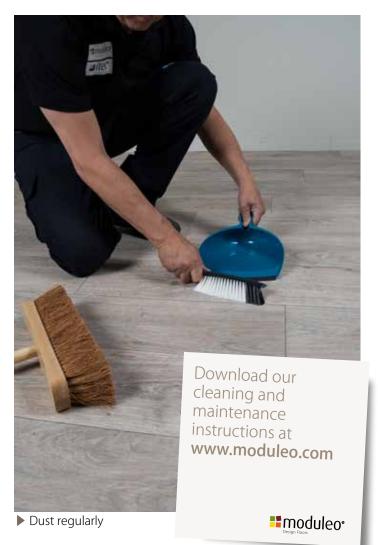

## Cleaning &maintenance

Good cleaning and maintenance help preserve the appearance and extend the life of a Moduleo® floor.

Cleaning frequency depends on how intensely the floor is used, how many people walk on it, how dirty it is, what colour and what type it is.

#### **Clean regularly**

Remove everyday dirt with:

- ▶ Broom
- <u>Duster</u>
- Vacuum cleaner