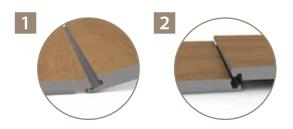

# **V** groove

A natural look and feel thanks to a seamless V groove on every side.

LAY YOUR PLANKS IN the Direction of the Light, to show off the wood structure.

All planks and tiles have a **V groove** on every side to help ensure the floor looks natural.

"URBAN ENERGY":

USING RAW MATERIALS