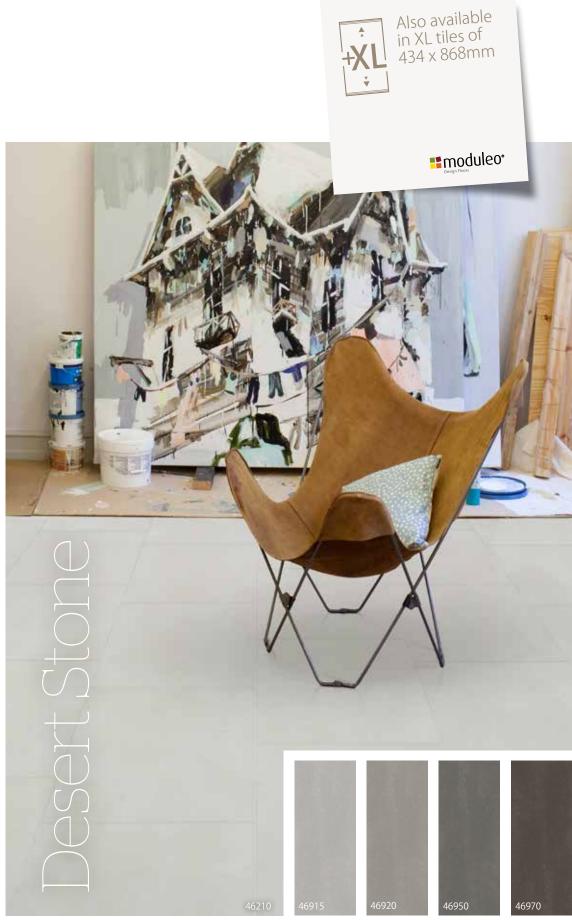

m 72 gorgeous designs with luxurious look and feel: from contemporary stone effects to playful colours and the classic charm of wood. You can't go wrong, whatever you choose. With Moduleo® Transform, you are guaranteed exceptional quality and timeless beauty that match your inspirations and interior.











A CLASSIC OAK IS EQUALLY WELL SUITED TO TRADITIONAL OR MODERN INTERIORS. An ALL-ROUNDER.





more inspiration at www.moduleo.com







#moduleo°

LARGE PLANKS MAKE A SMALL ROOM LOOK BIGGER.



























"SOFT TOUCH":

Enjoy A timeless

SCANDINAVIAN LOOK.

more inspiration at www.moduleo.com





WATER- AND SLIP-RESISTANT. IDEAL in BATHROOMS. no Risk of slipping!





"CLOSE TO NATURE":

WELCOME TO YOUR

NATURAL HABITAT:

AN EXCEPTIONAL MIX

OF WOOD & STONE.





















# Moduleo Impress Want to be impressed?

The name of our latest collection immediately makes clear what the collection represents: a truly unique impression. The 'embossed in register' procedure contributes to the true-to-nature look and feel of all the Moduleo® Impress floors.

#### **Embossed in register**

The Impress collection brings to life the smallest details of real wood, demonstrating the true beauty of nature. Impress features an incredible registered emboss texture allowing you to see and actually feel the depth of the grooves, lines and knots of the wood.

#### **Inspiring floors**

The result is 22 stylish, true-to-nature designs that cover all contemporary interior design trends. Floors with an unrivalled realistic look. Inspiring floors. Floors that impress.