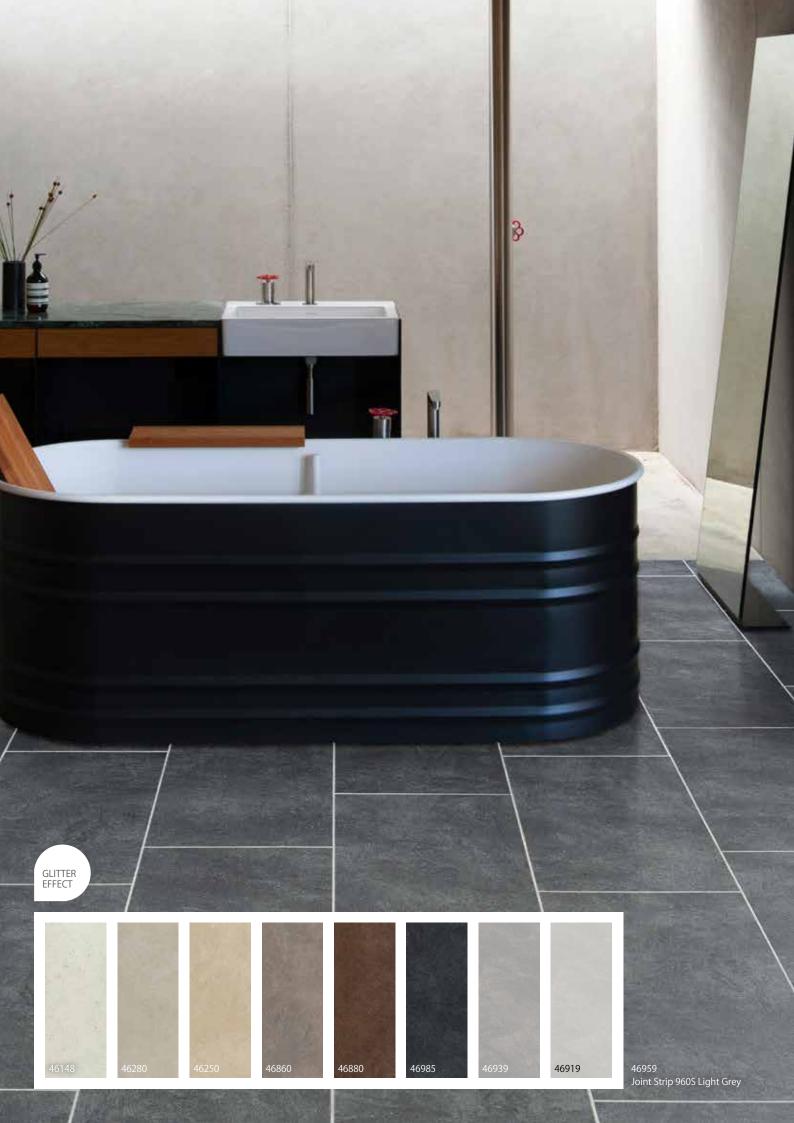

se from 72 gorgeous designs with luxurious look and feel: from contemporary stone effects to playful colours and the classic charm of wood. You can't go wrong, whatever you choose. With Moduleo® Transform, you are guaranteed exceptional quality and timeless beauty that match your inspirations and interior.











A CLASSIC OAK IS EQUALLY WELL SUITED TO TRADITIONAL OR MODERN INTERIORS. An ALL-ROUNDER.





more inspiration at www.moduleo.com







#moduleo°

LARGE PLANKS MAKE A SMALL ROOM LOOK BIGGER.



























"SOFT TOUCH":

Enjoy A timeless

SCANDINAVIAN LOOK.

more inspiration at www.moduleo.com





WATER- AND SLIP-RESISTANT. IDEAL in BATHROOMS. no Risk of slipping!





"CLOSE TO NATURE":

WELCOME TO YOUR

NATURAL HABITAT:

AN EXCEPTIONAL MIX

OF WOOD & STONE.





















# Moduleo Impress Want to be impressed?

The name of our latest collection immediately makes clear what the collection represents: a truly unique impression. The 'embossed in register' procedure contributes to the true-to-nature look and feel of all the Moduleo® Impress floors.

#### **Embossed in register**

The Impress collection brings to life the smallest details of real wood, demonstrating the true beauty of nature. Impress features an incredible registered emboss texture allowing you to see and actually feel the depth of the grooves, lines and knots of the wood.

#### **Inspiring floors**

The result is 22 stylish, true-to-nature designs that cover all contemporary interior design trends. Floors with an unrivalled realistic look. Inspiring floors. Floors that impres