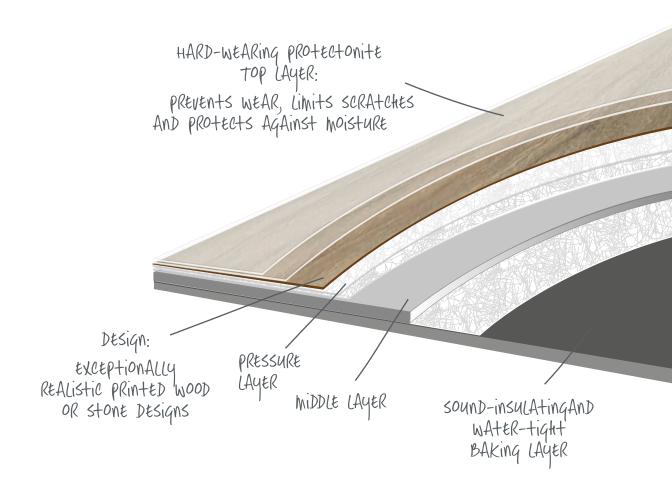

# **Composition**

The unique composition of the Moduleo® planks and tiles provides a whole host of advantages. The layers of glass fibre and vinyl guarantee the floor's dimensional stability, while the wear layer ensures long life with little maintenance.

# **Protective layer**

All our products have a protective coating of Protectonite®, making them even less prone to wear and scratching, and a moisture-proof finish with a unique lifelike texture.

# Protectonite® PU wear layer

Scratch- and wear-resistant thanks to the unique Protectonite® PU wear layer, which protects the floor from scratches and dirt penetration, ensuring the design remains in perfect condition.