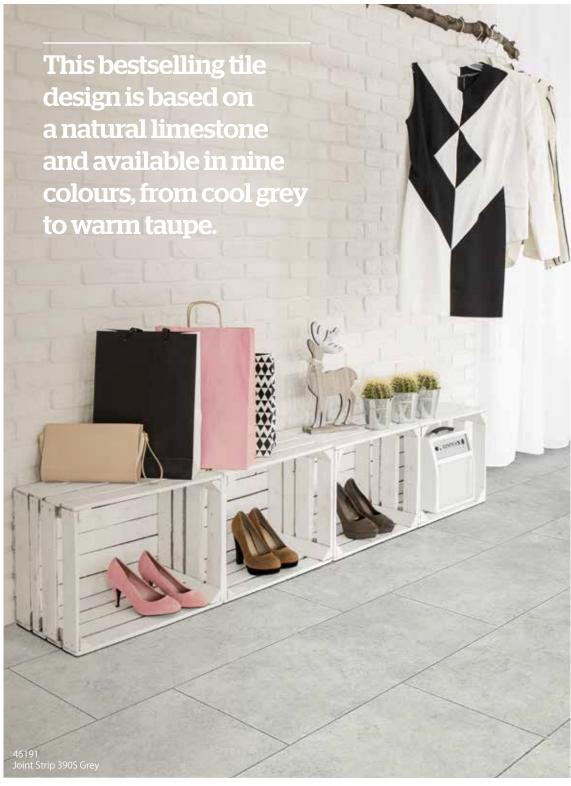

s moisture-resistant and has a slip resistance value of R10.

# Added value for your interior

Choose from 72 gorgeous designs with luxurious look and feel: from contemporary stone effects to playful colours and the classic charm of wood. You can't go wrong, whatever you choose. With Moduleo® Transform, you are guaranteed exceptional quality and timeless beauty that match your inspirations and interior.











A CLASSIC OAK IS EQUALLY WELL SUITED TO TRADITIONAL OR MODERN INTERIORS. An ALL-ROUNDER.





more inspiration at www.moduleo.com







#moduleo°

LARGE PLANKS MAKE A SMALL ROOM LOOK BIGGER.



























"SOFT TOUCH":

Enjoy A timeless

SCANDINAVIAN LOOK.

more inspiration at www.moduleo.com





WATER- AND SLIP-RESISTANT. IDEAL in BATHROOMS. no Risk of slipping!





"CLOSE TO NATURE":

WELCOME TO YOUR

NATURAL HABITAT:

AN EXCEPTIONAL MIX

OF WOOD & STONE.





















# Moduleo Impress Want to be impressed?

The name of our latest collection immediately makes clear what the collection represents: a truly unique impression. The 'embossed in register' procedure contributes to the true-to-nature look and feel of all the Moduleo® Impress floors.

#### **Embossed in register**

The Impress collection brings to life the smallest details of real wood, demonstrating the true beauty of nature. Impress features an incredible registered emboss texture allowing you to see and actually feel the depth of the grooves, lines and knots of the wood.

#### **Inspiring floors**

The result is 22 stylish, true-to-nature designs that cover all contemporary int